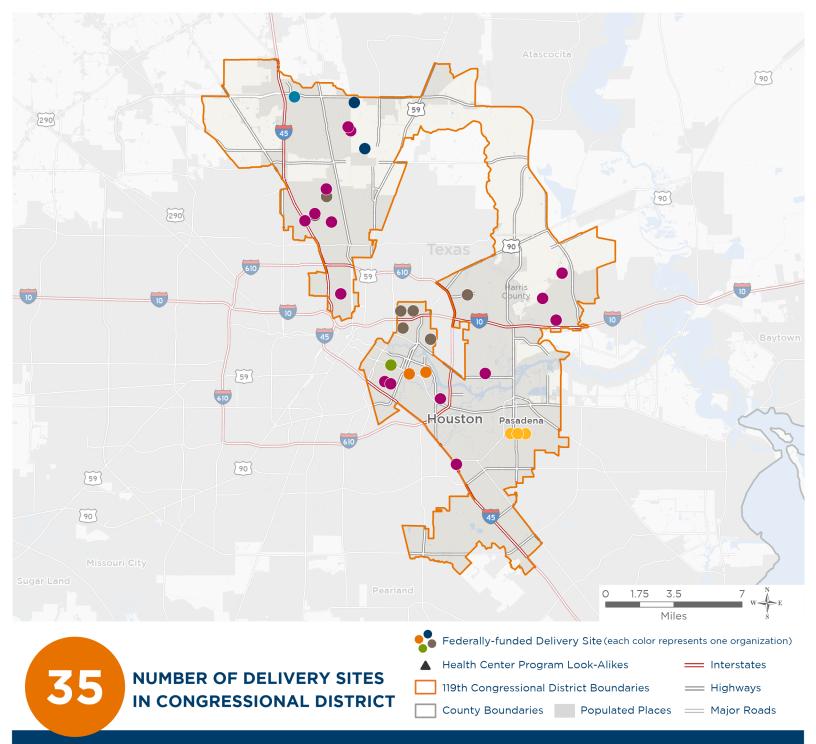

## **Representative Sylvia Garcia** 119th United States Congress

Texas' **29**тн Congressional District

The 7 federally-funded health center organizations with a presence in Texas' 29th Congressional District leverage **\$23,093,608** in federal investments to serve **239,241** patients.

## **Representative Sylvia Garcia** 119th United States Congress

# Texas' **29**тн Congressional District

# 35

## NUMBER OF DELIVERY SITES IN CONGRESSIONAL DISTRICT

(main organization in bold)