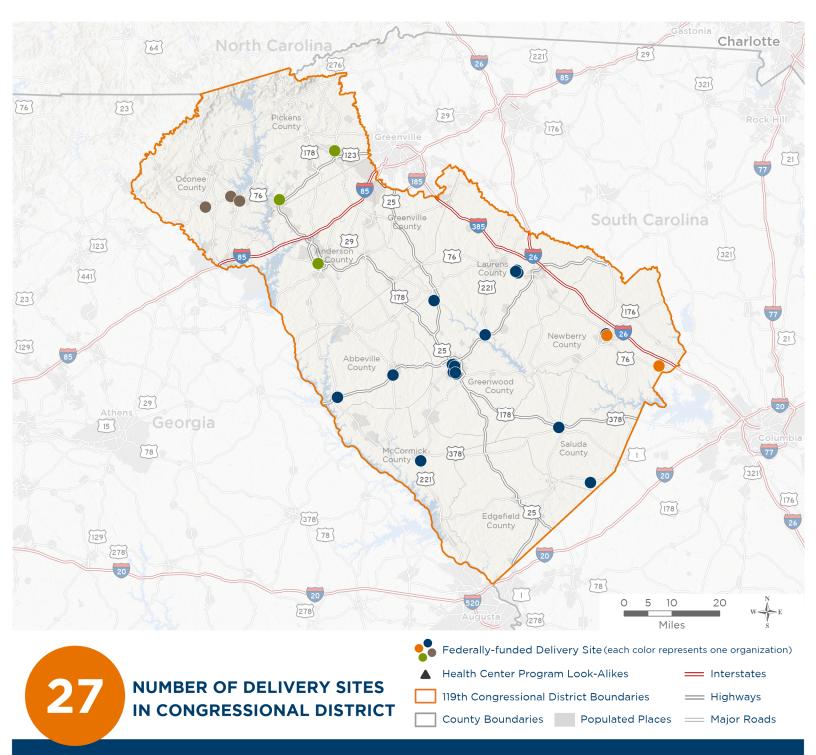

### **Representative Sheri Biggs**

119th United States Congress

South Carolina's 3<sub>RD</sub> Congressional District

The 4 federally-funded health center organizations with a presence in South Carolina's 3rd Congressional District leverage \$16,367,872 in federal investments to serve 93,509 patients.

Notes | Delivery sites represent locations of organizations funded by the federal Health Center Program. Health Center Program Look-Alikes are community-based health care providers that meet the requirements of the HRSA Health Center Program, but do not receive Health Center Program funding. Some locations may overlap due to scale or may otherwise not be visible when mapped. Federal investments represent the total funding from the federal Health Center Program to grantees with a presence in the state in 2023.

## NUMBER OF DELIVERY SITES IN CONGRESSIONAL DISTRICT

(main organization in bold)