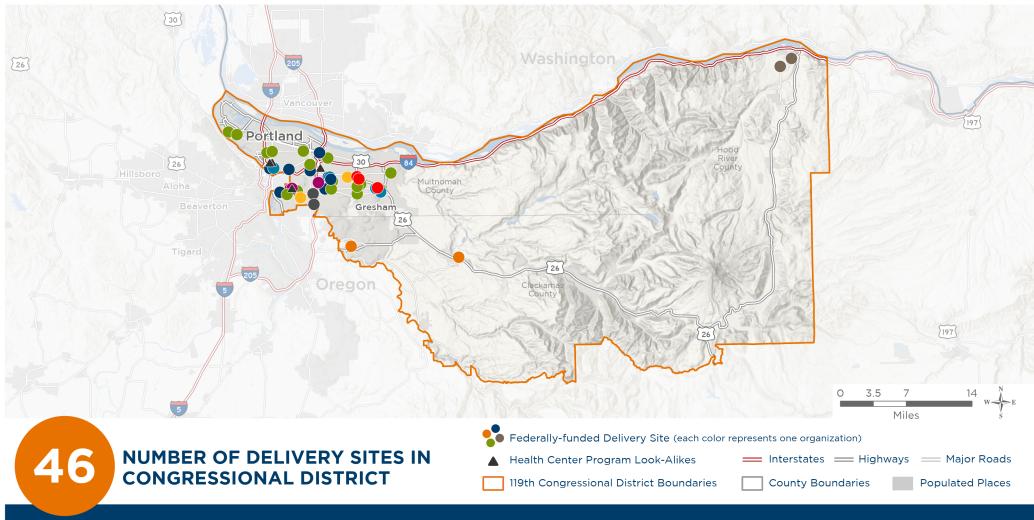

119th United States Congress

Oregon's **3**<sub>RD</sub> Congressional District

The 9 federally-funded health center organizations with a presence in Oregon's 3rd Congressional District leverage \$48,650,933 in federal investments to serve 322,249 patients.

## NUMBER OF DELIVERY SITES IN CONGRESSIONAL DISTRICT

(main organization in bold)