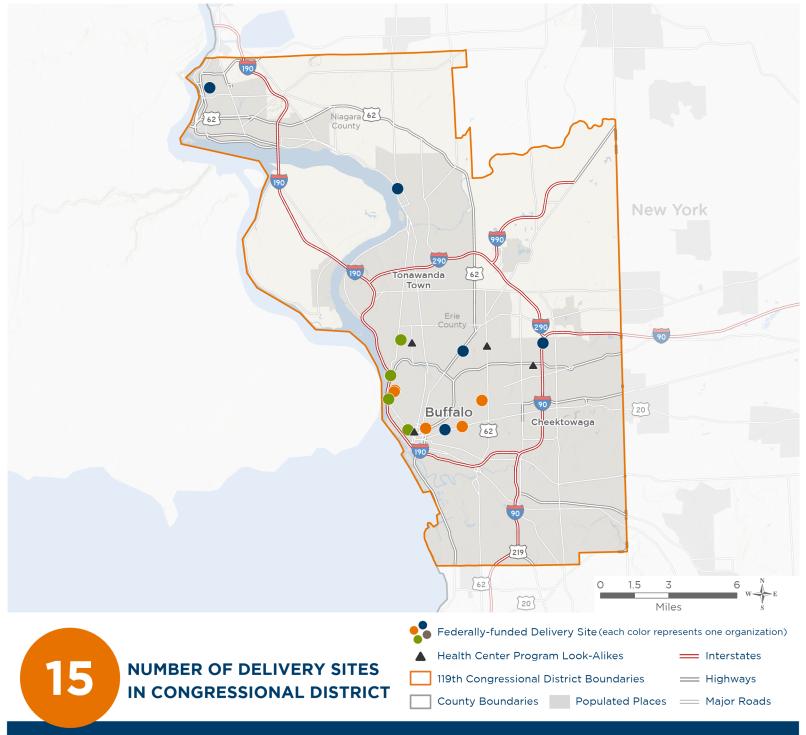

### **Representative Tim Kennedy**

119th United States Congress

New York's **26**<sub>TH</sub> Congressional District

The 3 federally-funded health center organizations with a presence in New York's 26th Congressional District leverage \$9,359,646 in federal investments to serve 73,105 patients.

Notes | Delivery sites represent locations of organizations funded by the federal Health Center Program. Health Center Program Look-Alikes are community-based health care providers that meet the requirements of the HRSA Health Center Program, but do not receive Health Center Program funding. Some locations may overlap due to scale or may otherwise not be visible when mapped. Federal investments represent the total funding from the federal Health Center Program to grantees with a presence in the state in 2023.

Sources | Federally-Funded Delivery Site Locations and Health Center Program Look-Alikes: data.HRSA.gov, November 2024. Health Center Patients and Federal Funding | 2024 Uniform Data System, Bureau of Primary Health Care, HRSA.

# NUMBER OF DELIVERY SITES IN CONGRESSIONAL DISTRICT

(main organization in bold)

#### COMMUNITY HEALTH CENTER OF BUFFALO, INC

CHCB-BFNC | 421 Monroe St STE 100 Buffalo, NY 14212-1046

CHCB Benwood | 34 Benwood Ave Buffalo, NY 14214-1761

Community Health Center of Cheektowaga | 934 Cleveland Dr Cheektowaga, NY 14225-1279

Community Health Center of Niagara | 2715 Highland Ave Niagara Falls, NY 14305-2466

New CHCB Mobile Van | 35 Industrial Dr North Tonawanda, NY 14120-3244

#### JERICHO ROAD MINISTRIES INC

Jericho Road CHC (Barton) | 184 Barton St Buffalo, NY 14213-1573

Jericho Road Community Health Center-Doat Street | 21 Doat St Buffalo, NY 14211-1612

Jericho Road Community Health Center (Broadway) | 1021 Broadway St Buffalo, NY 14212-1460

Jericho Road Community Health Center (City Mission) | 100 E Tupper St Buffalo, NY 14203-1315

Jericho Road Community Health Center Breckenridge | 182 Breckenridge St Buffalo, NY 14213-1562

#### NEIGHBORHOOD HEALTH CARE OF WNY, INC.

Neighborhood Health Center Bridgeview | 1050 Niagara St Buffalo, NY 14213-2001

Neighborhood Health Center Mattina | 300 Niagara St Buffalo, NY 14201-2135

Neighborhood Health Center Mobile | 155 Lawn Ave Buffalo, NY 14207-1899

Neighborhood Health Center Northwest | 155 Lawn Ave Buffalo, NY 14207-1899

Neighborhood Health Center Riverway | 1569 Niagara St Buffalo, NY 14213-1101

#### **▲ HEALTH CENTER PROGRAM LOOK-ALIKES**

Health Center Program Look-Alikes are community-based health care providers that meet the requirements of the HRSA Health Center Program, but do not receive Health Center Program funding.