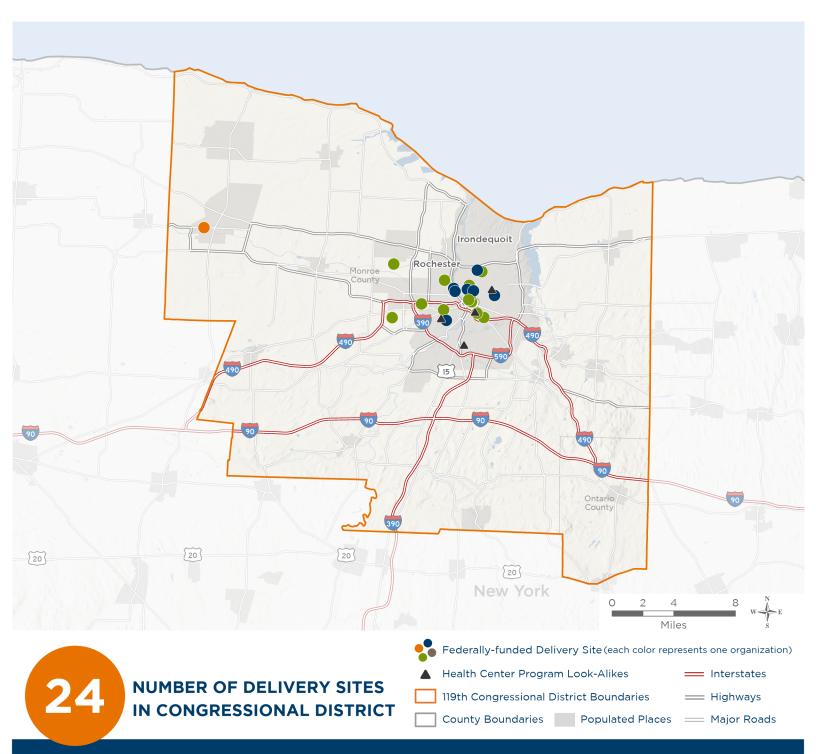

### Representative Joseph Morelle

119th United States Congress

New York's **25**<sub>TH</sub> Congressional District

The 3 federally-funded health center organizations with a presence in New York's 25th Congressional District leverage \$10,155,948 in federal investments to serve 54,240 patients.

Notes | Delivery sites represent locations of organizations funded by the federal Health Center Program. Health Center Program Look-Alikes are community-based health care providers that meet the requirements of the HRSA Health Center Program, but do not receive Health Center Program funding. Some locations may overlap due to scale or may otherwise not be visible when mapped. Domestic violence shelters are mapped at the Health Center administrative site and do not represent service delivery site locations. Federal investments represent the total funding from the federal Health Center Program to grantees with a presence in the state in 2023.

Sources | Federally-Funded Delivery Site Locations and Health Center Program Look-Alikes; data.HRSA.gov, November 2024. Health Center Patients and Federal Funding | 2024 Uniform Data System, Bureau of Primary Health Care, HRSA.

## NUMBER OF DELIVERY SITES IN CONGRESSIONAL DISTRICT

(main organization in bold)