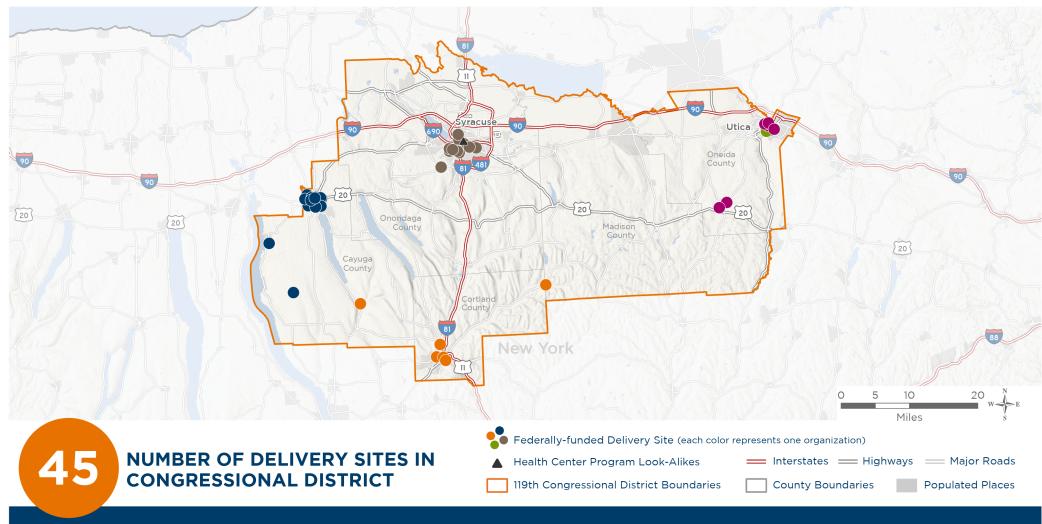

New York's 22ND Congressional District

The 5 federally-funded health center organizations with a presence in New York's 22nd Congressional District leverage \$17,402,703 in federal investments to serve 161,948 patients.

# NUMBER OF DELIVERY SITES IN CONGRESSIONAL DISTRICT

(main organization in bold)