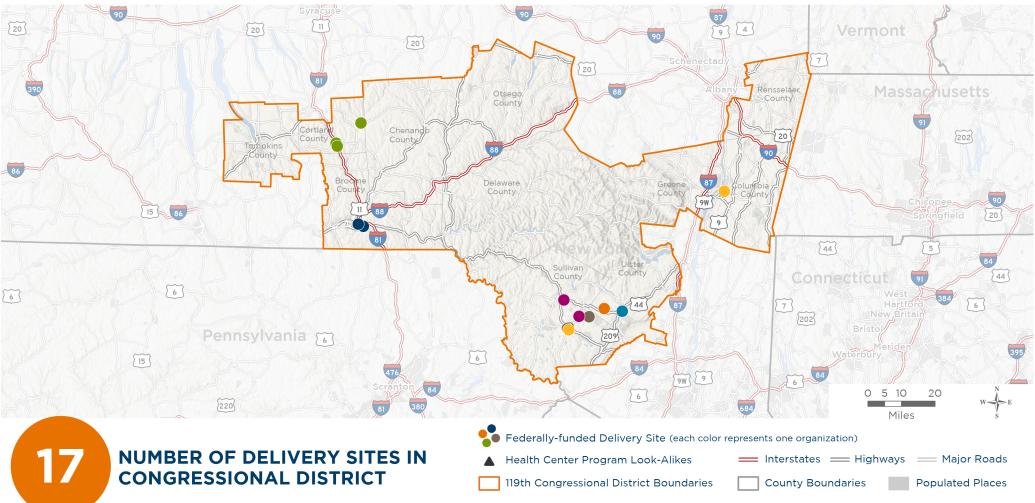

## **Representative Josh Riley** 119th United States Congress

New York's **19**тн Congressional District

The 7 federally-funded health center organizations with a presence in New York's 19th Congressional District leverage **\$50,493,761** in federal investments to serve **575,680** patients.

### NUMBER OF DELIVERY SITES IN CONGRESSIONAL DISTRICT

(main organization in bold)

#### CORNERSTONE FAMILY HEALTHCARE

BHA Health Center | 35 Felters Rd Binghamton, NY 13903-2600 Cornerstone Family Healthcare at Binghamton, Chenango Street | 275 Chenango St Binghamton, NY 13901-2312 Cornerstone MAT at HVCS | 20 Crystal St Monticello, NY 12701-1380

#### DAMIAN FAMILY CARE CENTERS INC

Ellenville Health Center | 751 Briggs Hwy Ellenville, NY 12428-5501

#### FAMILY HEALTH NETWORK

17

Cincinnatus Medical Office | 2805 Cincinnatus Rd Cincinnatus, NY 13040-9685 Marathon Medical Office | 20 Main St Marathon, NY 13803-7709 SBHC-Marathon Elementary | 24 Albro Rd Marathon, NY 13803-2808 SBHC-Marathon Jr/Sr High School | 1 E Main St Marathon, NY 13803-7719 SBHC - Cincinnatus Central School | 2809 Cincinnatus Rd Cincinnatus, NY 13040-9685

#### ODA PRIMARY HEALTH CARE NETWORK, INC.

ODA Monticello Primary Health Care Center | 60 Jefferson St STE 1 Monticello, NY 12701-1131 ODA Woodridge Health Care Center | 6 Dairyland Rd Woodridge, NY 12789-5540

#### **REFUAH HEALTH CENTER INC**

Liberty | 1885 State Route 52 Liberty, NY 12754-8309 South Fallsburg Health Center | 36 Laurel Ave South Fallsburg, NY 12779-5804

#### SUN RIVER HEALTH, INC.

Sun River Health Hudson | 750 Union St Hudson, NY 12534-3002 Sun River Health Monticello | 19 Lakewood Ave Monticello, NY 12701-2022 Sun River Health Monticello | 23 Lakewood Ave Monticello, NY 12701-2021

#### THE INSTITUTE FOR FAMILY HEALTH

Ellenville Family Health Center | 6 Healthy Way Ellenville, NY 12428