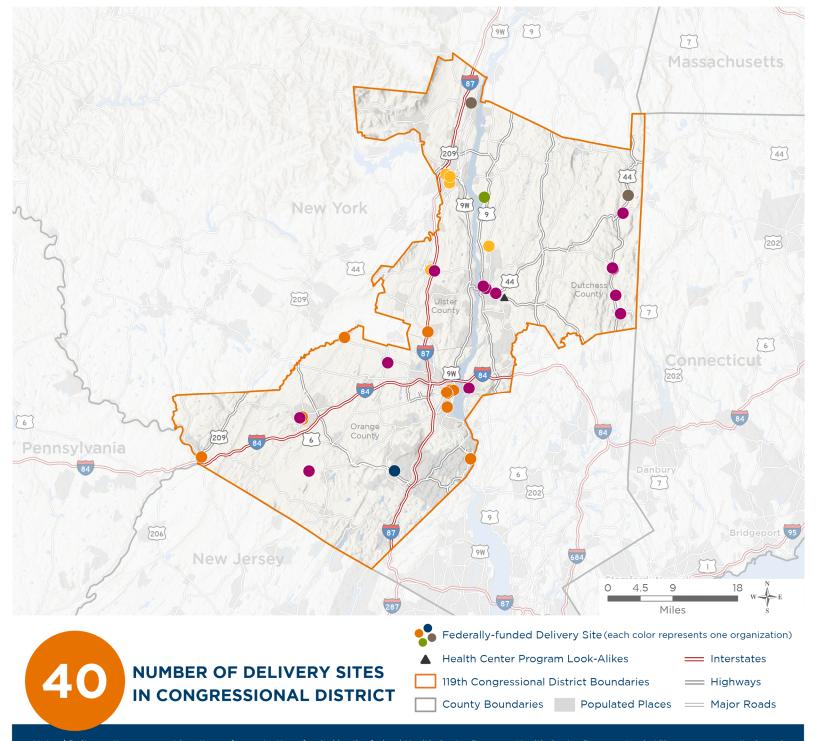

### **Representative Pat Ryan**

119th United States Congress

New York's 18тн Congressional District

The 6 federally-funded health center organizations with a presence in New York's 18th Congressional District leverage \$49,484,481 in federal investments to serve 485,826 patients.

Notes | Delivery sites represent locations of organizations funded by the federal Health Center Program. Health Center Program Look-Alikes are community-based health care providers that meet the requirements of the HRSA Health Center Program, but do not receive Health Center Program funding. Some locations may overlap due to scale or may otherwise not be visible when mapped. Federal investments represent the total funding from the federal Health Center Program to grantees with a presence in the state in 2023.

## NUMBER OF DELIVERY SITES IN CONGRESSIONAL DISTRICT

(main organization in bold)