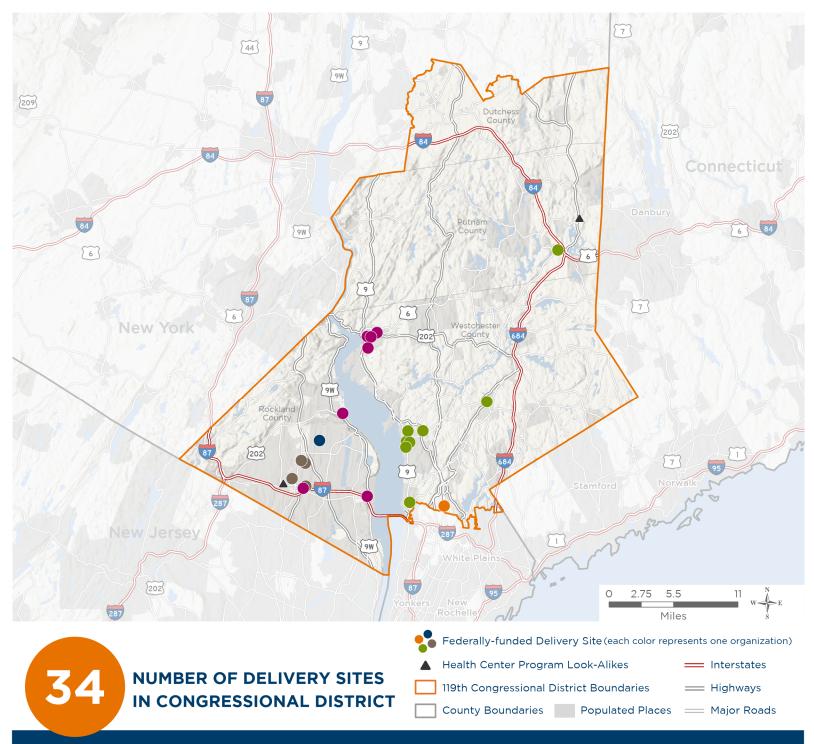

# **Representative Mike Lawler** 119th United States Congress

New York's 17тн Congressional District

The 5 federally-funded health center organizations with a presence in New York's 17th Congressional District leverage **\$50,801,208** in federal investments to serve **445,560** patients.

Notes | Delivery sites represent locations of organizations funded by the federal Health Center Program. Health Center Program Look-Alikes are community-based health care providers that meet the requirements of the HRSA Health Center Program, but do not receive Health Center Program funding. Some locations may overlap due to scale or may otherwise not be visible when mapped. Federal investments represent the total funding from the federal Health Center Program to grantees with a presence in the state in 2023.

Sources | Federally-Funded Delivery Site Locations and Health Center Program Look-Alikes: data.HRSA.gov, November 2024. Health Center Patients and Federal Funding | 2024 Uniform Data System, Bureau of Primary Health Care, HRSA.

# 34

## NUMBER OF DELIVERY SITES IN CONGRESSIONAL DISTRICT

(main organization in bold)

### CORNERSTONE FAMILY HEALTHCARE

CFH at New City | 260 N Little Tor Rd New City, NY 10956-2627

#### MOUNT VERNON NEIGHBORHOOD HEALTH CENTER, INC.

The Grasslands Homeless Shelter | 25 Operations Dr Valhalla, NY 10595-1586

#### OPEN DOOR FAMILY MEDICAL CENTER, INC

Open Door Family Medical @ Sleepy Hollow | 300 N Broadway Sleepy Hollow, NY 10591-2370 Open Door Family Medical Center @ Brewster | 155 Main St Brewster, NY 10509-1521 Open Door Family Medical Center School Based Mobile Dental Van | 165 Main St Ossining, NY 10562-4798 Open Door Family Medical Center, Inc. | 165 Main St Ossining, NY 10562-4798 Open Door Mt. Kisco Clinic | 30 W Main St Mount Kisco, NY 10549-1910 Ossining AMD Middle School - SBHC | 100 Van Cortlandt Ave Ossining, NY 10562 Ossining Brookside SBHC | 30 Ryder Rd Ossining, NY 10562-2122 Ossining High School - SBHC | 29 S Highland Ave Ossining, NY 10562-4897 Ossining Park Early Childhood Center - SBHC | 22 Edward St Ossining, NY 10562-5512

#### REFUAH HEALTH CENTER INC

Hudson River HealthCare - Nyack | 84 N Highland Ave Nyack, NY 10960-1831 Hudson River HealthCare Spring Valley | 2 Perlman Dr Spring Valley, NY 10977-5245 Mobile Health Unit #2 | 728 N Main St Spring Valley, NY 10977-8916 Mobile Van #5 | 728 N Main St Spring Valley, NY 10977-8916 Refuah Health - Wilson Avenue | 408 Wilson Ave Spring Valley, NY 10977-1946 Refuah Health at Hillcrest | 205 Airport Executive Park Nanuet, NY 10954-5262 Refuah Health Center | 728 N Main St Spring Valley, NY 10977-8916 Refuah Health Twin | 5 Twin Ave Spring Valley, NY 10977-3950 Refuah Health Women's Health & Birthing Center | 726 N Main St Spring Valley, NY 10977-8916 Refuah Mobile Van Program #1 | 728 N Main St Spring Valley, NY 10977-8916

#### SUN RIVER HEALTH, INC.

Hillcrest Elementary School | 4 Horton Dr Peekskill, NY 10566-3123 Oakside Elementary School | 200 Decatur Ave Peekskill, NY 10566-2106 Sun River Health Dental Van - NYC | 1037 Main St Peekskill, NY 10566-2913 Sun River Health Haverstraw | 31 W Broad St Haverstraw, NY 10927-1615 Sun River Health Mobile Van | 1037 Main St Peekskill, NY 10566-2913 NATIONAL ASSOCIATION OF

## NUMBER OF DELIVERY SITES IN CONGRESSIONAL DISTRICT

(main organization in bold)

Sun River Health Mobile Van 1 | 1037 Main St Peekskill, NY 10566-2913 Sun River Health Mobile Van Dental | 1037 Main St Peekskill, NY 10566-2913 Sun River Health Nyack | 84 N Highland Ave Nyack, NY 10960-1831 Sun River Health Peekskill | 1037 Main St Peekskill, NY 10566-2913 Sun River Health Spring Valley | 2 Perlman Dr Spring Valley, NY 10977-5245 Woodside Elementary School | 612 Depew St Peekskill, NY 10566-5502

#### HEALTH CENTER PROGRAM LOOK-ALIKES

Health Center Program Look-Alikes are community-based health care providers that meet the requirements of the HRSA Health Center Program, but do not receive Health Center Program funding.

#### COMMUNITY MEDICAL AND DENTAL CARE, INC.

Community Medical and Dental Care Inc. | 40 Robert Pitt Dr Monsey, NY 10952-3333 Medical Care on Wheels | 40 Robert Pitt Dr Monsey, NY 10952-3333

#### HUDSON VALLEY REGIONAL COMMUNITY HEALTH CENTERS, INC

Hudson Valley Regional Community Health Centers - Putnam | 15 Mount Ebo Rd S STE 1 Brewster, NY 10509-4092