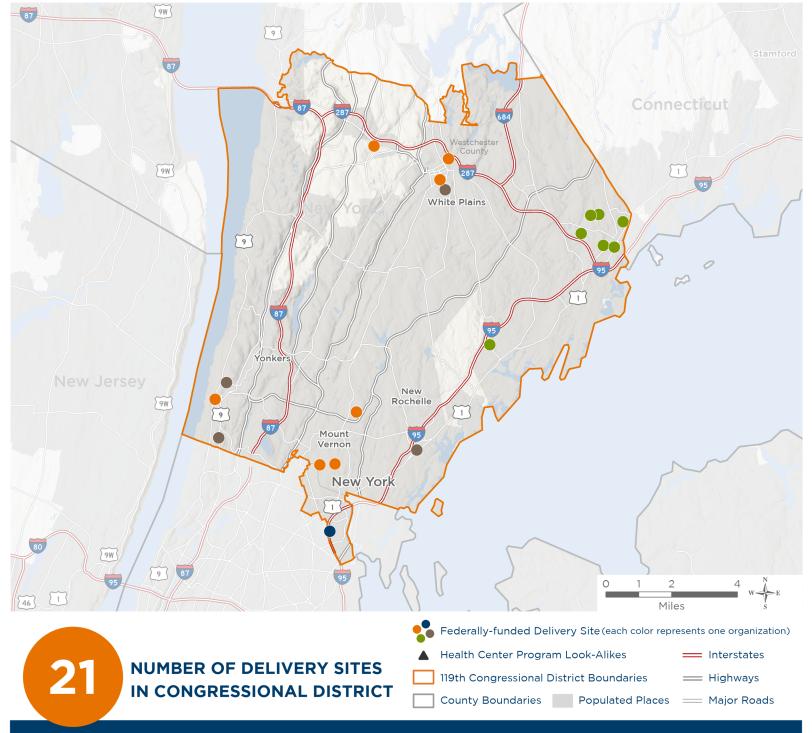

## Representative George Latimer

119th United States Congress

New York's 16<sub>TH</sub> Congressional District

The 4 federally-funded health center organizations with a presence in New York's 16th Congressional District leverage \$48,136,036 in federal investments to serve 362,059 patients.

# NUMBER OF DELIVERY SITES IN CONGRESSIONAL DISTRICT

(main organization in bold)

#### MORRIS HEIGHTS HEALTH CENTER INC

Harry S. Truman HS | 750 Baychester Ave Bronx, NY 10475-1701

### MOUNT VERNON NEIGHBORHOOD HEALTH CENTER, INC.

Greenburgh Health Center | 295 Knollwood Rd White Plains, NY 10607-1822

Homeless Mobile Van | 107 W 4th St Mount Vernon, NY 10550-4002

Mobile Van two | 107 W 4th St Mount Vernon, NY 10550-4002

Mount Vernon Neighborhood Health Center | 107 W 4th St Mount Vernon, NY 10550-4002

School Based Health Center At Mount Vernon High School | 100 California Rd Mount Vernon, NY 10552-1404

The Coachman Family Center | 123 E Post Rd White Plains, NY 10601-5205

Williams Elem School-Sch Based | 9 Union Ln Mount Vernon, NY 10553-1728

Women's Premier Obstetrics | 25 Lake St White Plains, NY 10603-4032

Yonkers Community Health Center | 30 S Broadway Yonkers, NY 10701-3712

#### OPEN DOOR FAMILY MEDICAL CENTER, INC

Edison Elementary School Based | 132 Rectory St Port Chester, NY 10573-3240

John F. Kennedy Magnet School | 40 Olivia St Port Chester, NY 10573-4899

Open Door Family Medical Center | 5 Grace Church St Port Chester, NY 10573-4911

Open Door Mamaroneck | 689 Mamaroneck Ave Mamaroneck, NY 10543-5910

Park Ave Elementary School - SBHC | 75 Park Ave Port Chester, NY 10573-2498

Port Chester High School-SBHC | 1 Tamarack Rd Port Chester, NY 10573-2407

Port Chester Middle School - SBHC | 113 Bowman Ave Rye Brook, NY 10573-2808

### SUN RIVER HEALTH, INC.

Sun River Health New Rochelle | 14 Lawton St # 1 New Rochelle, NY 10801-6349

Sun River Health Park Care | 2 Park Ave Yonkers, NY 10703-3402

Sun River Health Valentine Lane | 503 S Broadway Yonkers, NY 10705-6201

Sun River Health White Plains | 360 Mamaroneck Ave # 1 White Plains, NY 10605-1700