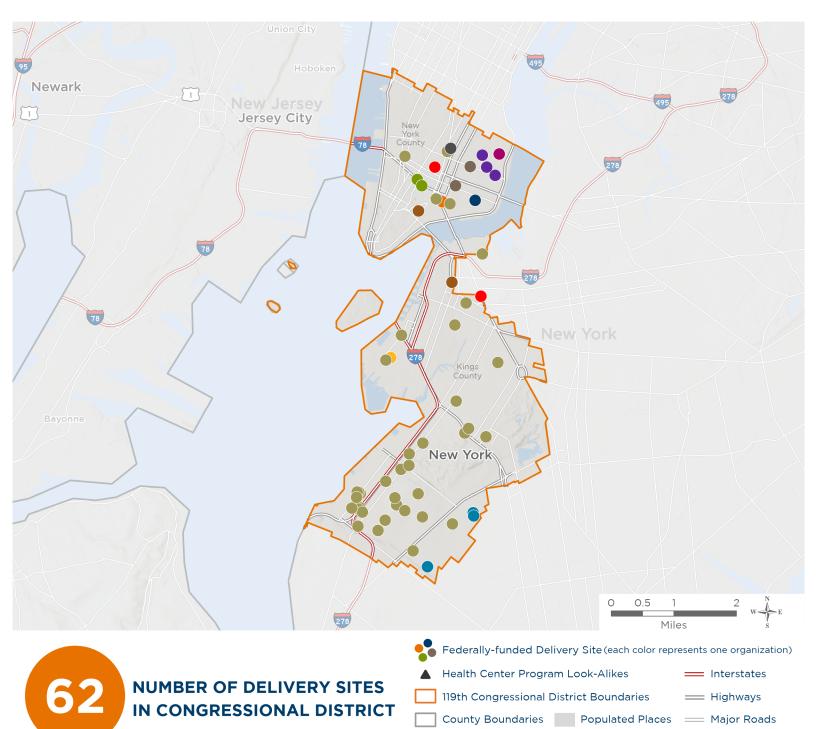

119th United States Congress

New York's 10<sub>TH</sub> Congressional District

The 12 federally-funded health center organizations with a presence in New York's 10th Congressional District leverage \$71,805,569 in federal investments to serve 652,870 patients.

Notes | Delivery sites represent locations of organizations funded by the federal Health Center Program. Health Center Program Look-Alikes are community-based health care providers that meet the requirements of the HRSA Health Center Program, but do not receive Health Center Program funding. Some locations may overlap due to scale or may otherwise not be visible when mapped. Federal investments represent the total funding from the federal Health Center Program to grantees with a presence in the state in 2023.

Sources | Federally-Funded Delivery Site Locations and Health Center Program Look-Alikes: data.HRSA.gov, November 2024. Health Center Patients and Federal
Funding | 2024 Uniform Data System, Bureau of Primary Health Care, HRSA.