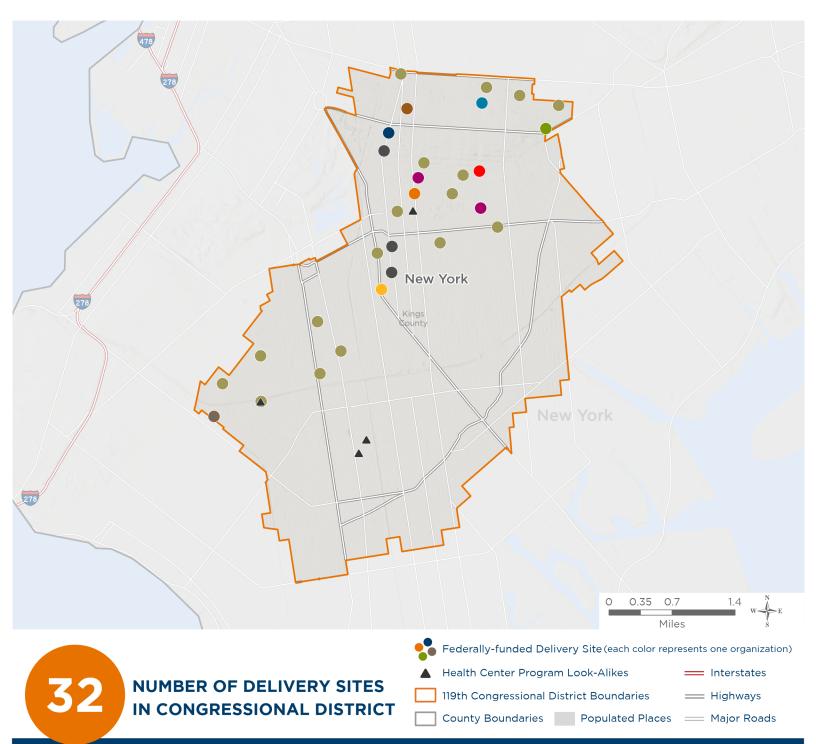

### Representative Yvette Clarke

119th United States Congress

New York's 9<sub>TH</sub> Congressional District

The 11 federally-funded health center organizations with a presence in New York's 9th Congressional District leverage \$68,907,515 in federal investments to serve 764,811 patients.

Notes | Delivery sites represent locations of organizations funded by the federal Health Center Program. Health Center Program Look-Alikes are community-based health care providers that meet the requirements of the HRSA Health Center Program, but do not receive Health Center Program funding. Some locations may overlap due to scale or may otherwise not be visible when mapped. Federal investments represent the total funding from the federal Health Center Program to grantees with a presence in the state in 2023.

Sources | Federally-Funded Delivery Site Locations and Health Center Program Look-Alikes: data.HRSA.gov, November 2024. Health Center Patients and Federal
Funding | 2024 Uniform Data System, Bureau of Primary Health Care, HRSA.

### NUMBER OF DELIVERY SITES IN **CONGRESSIONAL DISTRICT**

(main organization in bold)

COMMUNITY HEALTH PROJECT, INC.

Callen-Lorde at Brooklyn Community Pride Center | 1561 Bedford Ave Brooklyn, NY 11225-1306

COMMUNITY HEALTHCARE NETWORK, INC.

Caribbean House Health Center | 1167 Nostrand Ave Brooklyn, NY 11225-5417

DAMIAN FAMILY CARE CENTERS INC

Ralph Avenue Health Center | 599 Ralph Ave Brooklyn, NY 11233-5113

**HEALTHCARE CHOICES NY, INC.** 

HealthCare Choices NY, Inc. - Brooklyn | 6209 16th Ave Brooklyn, NY 11204-2702

HOUSING WORKS HEALTH SERVICES III, INC.

Kingsboro Men's MICA Shelter | 681 Clarkson Ave Brooklyn, NY 11203-2125 SHERO Providence House 1 | 396 Lincoln Rd Brooklyn, NY 11225-4306

MORRIS HEIGHTS HEALTH CENTER INC

MHHC Brooklyn | 1095 Flatbush Ave Brooklyn, NY 11226-6141

**NEW YORK CITY HEALTH & HOSPITALS CORP** 

Crown Heights | 1218 Prospect Pl Brooklyn, NY 11213-2211

ODA PRIMARY HEALTH CARE NETWORK, INC.

ODA Crown Heights Health Center | 779 E New York Ave Brooklyn, NY 11203-1390

SUN RIVER HEALTH, INC.

Sun River Health Bedford Avenue Clinic | 1669 Bedford Ave Brooklyn, NY 11225-2009 Sun River Health Brooklyn Bedford Ave | 2351 Bedford Ave Brooklyn, NY 11226-5403 Sun River Health Church Avenue Clinic | 2412 Church Ave Brooklyn, NY 11226-4005

SUNSET PARK HEALTH COUNCIL, INC.

Atlantic Armory Health Center | 1322 Bedford Ave Brooklyn, NY 11216-2926

Boro Park Pediatrics (18th Avenue) at Premium Health Center | 5323 18th Ave Brooklyn, NY 11204-1523

Erasmus Academies School-Based Health Center | 911 Flatbush Ave Brooklyn, NY 11226-4017

Flatbush Family Health Center at NYU Langone | 3414 Church Ave Brooklyn, NY 11203-2714

JHS 62 Ditmas | 700 Cortelyou Rd Brooklyn, NY 11218-4806

MS 61 - Dr. Gladstone H. Atwell | 400 Empire Blvd Brooklyn, NY 11225-3202

P.S. 135 - Sheldon A. Brookner | 684 Linden Blvd Brooklyn, NY 11203-3214

P.S. 217 / Magnet School of International Arts and Letters | 1100 Newkirk Ave Brooklyn, NY 11230-1416

P.S. 335/M.S. 898 | 130 Rochester Ave Brooklyn, NY 11213-2429

Premium Health - Women's Health 3rd Floor | 4510 16th Ave Brooklyn, NY 11204-1101

Premium Health - Women's Health 5th Floor | 4510 16th Ave Brooklyn, NY 11204-1101

## NUMBER OF DELIVERY SITES IN CONGRESSIONAL DISTRICT

(main organization in bold)

Premium Health - Womens Health | 4514 16th Ave FL 4 Brooklyn, NY 11204-1101

Premium Health Center | 620 Foster Ave Brooklyn, NY 11230-1399

Premium Health Center Pediatrics | 5506 15th Ave Brooklyn, NY 11219-4311

PS 091 | 532 Albany Ave Brooklyn, NY 11203-1226

PS 092 | 601 Parkside Ave Brooklyn, NY 11226-1509

PS 12/MS 484 | 430 Howard Ave Brooklyn, NY 11233-4558

PS 243 | 1580 Dean St Brooklyn, NY 11213-1713

Wingate Educational Campus | 600 Kingston Ave Brooklyn, NY 11203-1704

### ■ THE BEDFORD STUYVESANT FAMILY HEALTH CENTER INC

Sterling Health and Wellness Center | 803 Sterling Pl Brooklyn, NY 11216-3903

#### ▲ HEALTH CENTER PROGRAM LOOK-ALIKES

Health Center Program Look-Alikes are community-based health care providers that meet the requirements of the HRSA Health Center Program, but do not receive Health Center Program funding.

### HASC DIAGNOSTIC AND TREATMENT CENTER, INC.

HASC Diagnostic and Treatment Center | 1122 Chestnut Ave Brooklyn, NY 11230-5844

HASC Diagnostic and Treatment Center | 1221 E 14th St Brooklyn, NY 11230-4803

#### LASANTE HEALTH CENTER, INC.

BP Dental Center for Kids | 5309 18th Ave Brooklyn, NY 11204-1523

Lasante Health Center | 672 Parkside Ave Brooklyn, NY 11226-2298