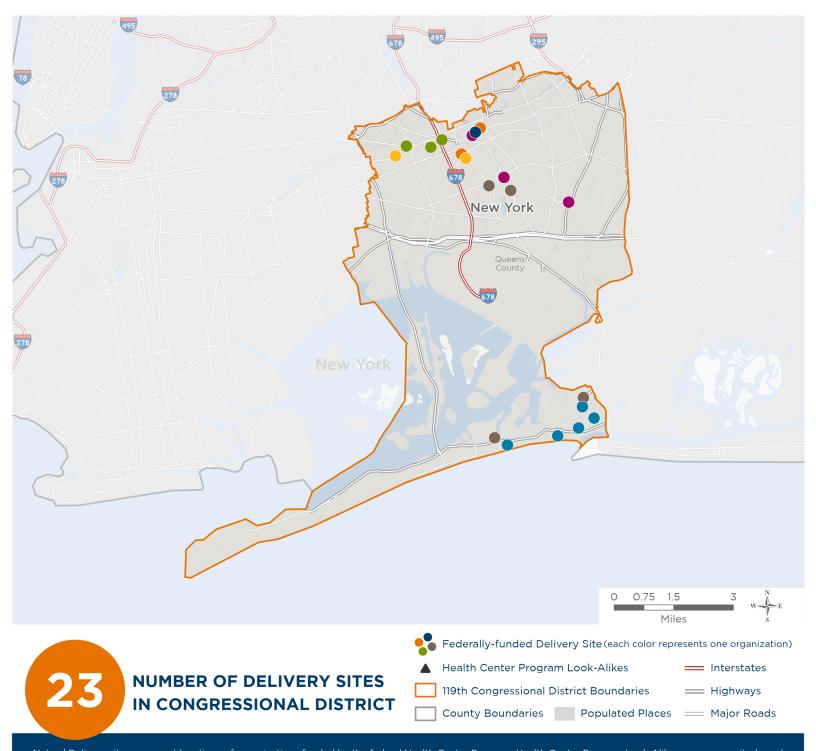

### **Representative Gregory Meeks**

119th United States Congress

New York's 5тн Congressional District

The 7 federally-funded health center organizations with a presence in New York's 5th Congressional District leverage \$59,053,719 in federal investments to serve 631,795 patients.

Notes | Delivery sites represent locations of organizations funded by the federal Health Center Program. Health Center Program Look-Alikes are community-based health care providers that meet the requirements of the HRSA Health Center Program, but do not receive Health Center Program funding. Some locations may overlap due to scale or may otherwise not be visible when mapped. Federal investments represent the total funding from the federal Health Center Program to grantees with a presence in the state in 2023.

## NUMBER OF DELIVERY SITES IN CONGRESSIONAL DISTRICT

(main organization in bold)