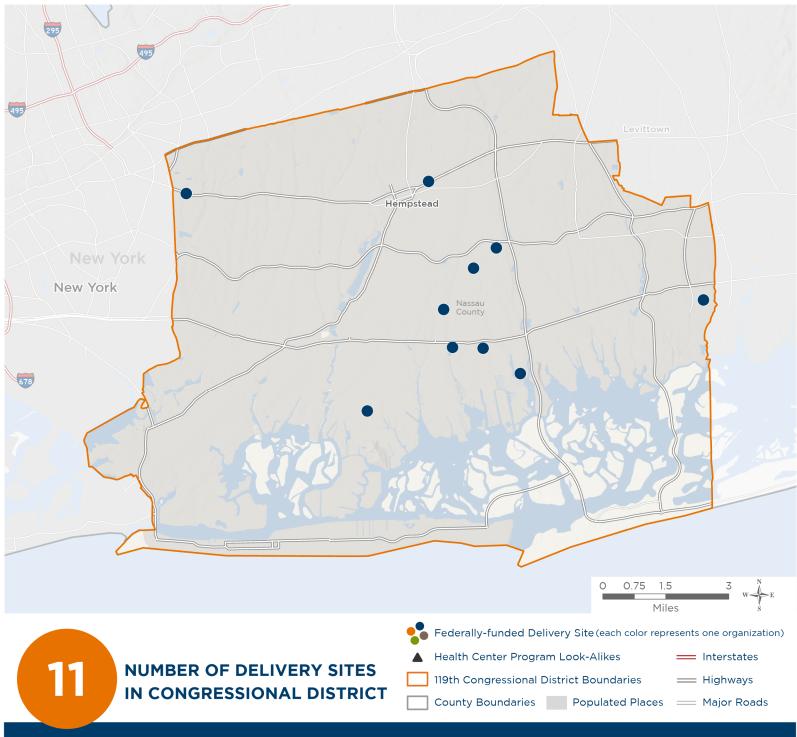

## **Representative Laura Gillen** 119th United States Congress

New York's **4**тн Congressional District

The 1 federally-funded health center organization with a presence in New York's 4th Congressional District leverages **\$21,320,452** in federal investments to serve **234,160** patients.

## NUMBER OF DELIVERY SITES IN CONGRESSIONAL DISTRICT

(main organization in bold)

## SUN RIVER HEALTH, INC.

Advantage Care Diagnostic and Treatment Center Freeport | 230 Hanse Ave Freeport, NY 11520-4648 Charles Evans Center Seaford | 2146 Jackson Ave Seaford, NY 11783-2606 Harmony Healthcare Long Island at Baldwin High School | 841 Ethel T Kloberg Dr Baldwin, NY 11510-2436 Harmony Healthcare Long Island at Elmont | 161 Hempstead Tpke Elmont, NY 11003-1432 Harmony Healthcare Long Island at Freeport | 101 S Bergen PI Freeport, NY 11520-3528 Harmony Healthcare Long Island at Freeport High School | 50 S Brookside Ave Freeport, NY 11520-3144 Harmony Healthcare Long Island at Hempstead | 619 Fulton Ave Hempstead, NY 11550-4553 Harmony Healthcare Long Island at Oceanside | 3227 Long Beach Rd STE 2 Oceanside, NY 11572-3651 Harmony Healthcare Long Island at Roosevelt | 380 Nassau Rd Roosevelt, NY 11575-1343 Harmony Healthcare Long Island at Roosevelt High School | 1 Wagner Ave Roosevelt, NY 11575-1528 Harmony Healthcare Long Island Mobile Coach | 380 Nassau Rd Roosevelt, NY 11575-1343