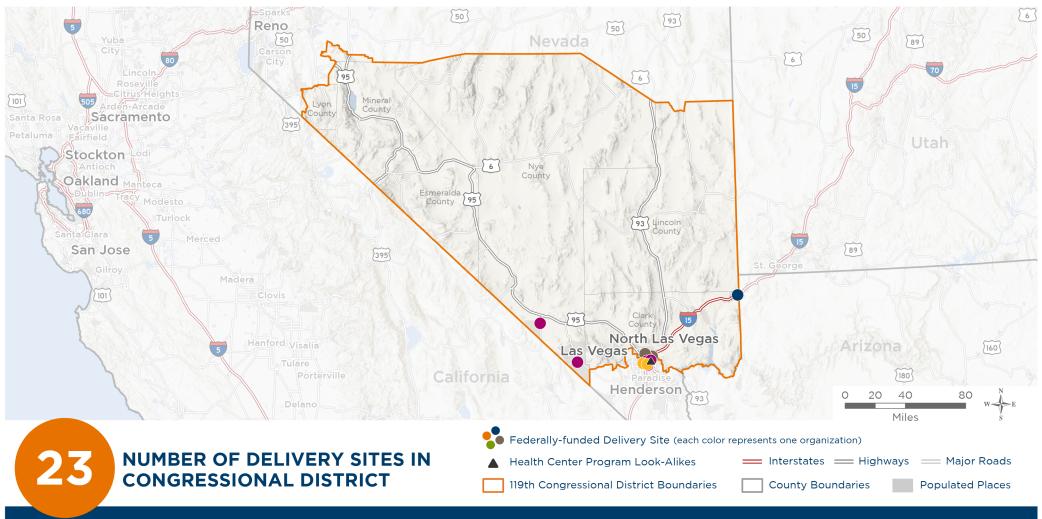

# **Representative Steven Horsford** 119th United States Congress

Nevada's **4**тн Congressional District

The 6 federally-funded health center organizations with a presence in Nevada's 4th Congressional District leverage **\$20,853,385** in federal investments to serve **96,200** patients.

## NUMBER OF DELIVERY SITES IN CONGRESSIONAL DISTRICT

(main organization in bold)

# 23

#### ▲ HEALTH CENTER PROGRAM LOOK-ALIKES

Health Center Program Look-Alikes are community-based health care providers that meet the requirements of the HRSA Health Center Program, but do not receive Health Center Program funding.