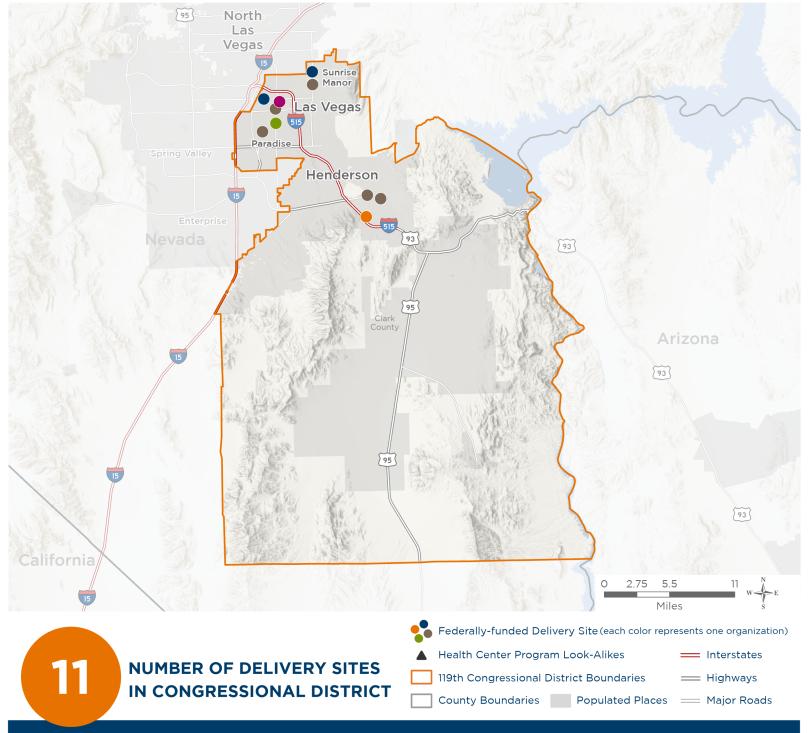

## **Representative Dina Titus**

119th United States Congress

Nevada's 1st Congressional District

The 5 federally-funded health center organizations with a presence in Nevada's 1st Congressional District leverage \$18,748,434 in federal investments to serve 97,802 patients.

## NUMBER OF DELIVERY SITES IN CONGRESSIONAL DISTRICT

(main organization in bold)

ALL FOR HEALTH, HEALTH FOR ALL, INC.

All For Health - Charleston | 1219 E Charleston Blvd Las Vegas, NV 89104-1708 All For Health - Nellis Blvd. II | 731 N Nellis Blvd STE 2 Las Vegas, NV 89110-5384 All For Health, Las Vegas | 1735 N Nellis Blvd STE G Las Vegas, NV 89115-3671

FIRST PERSON CARE CLINIC

First Person Care Clinic | 200 E Horizon Dr Henderson, NV 89015-8033

FIRSTMED HEALTH AND WELLNESS CENTER

FirstMed Health and Wellness Center | 3343 S Eastern Ave Las Vegas, NV 89169-3312

NEVADA HEALTH CENTERS, INC.

Cambridge Family Hlth Ctr | 3900 Cambridge St STE 102 Las Vegas, NV 89119-7440

Eastern Family Medical and Dental Center | 2212 S Eastern Ave Las Vegas, NV 89104-4124

Henderson Family Health Center | 98 E Lake Mead Pkwy Henderson, NV 89015-5540

Nellis Family Medical and Dental Center | 691 N Nellis Blvd Las Vegas, NV 89110-5383

Nevada Health Centers - Bower School Based at Basic Academy | 400 Palo Verde Dr Henderson, NV 89015-6028

SOUTHERN NEVADA HEALTH DIST

Southern Nevada Health District - East Las Vegas | 2830 Fremont St Las Vegas, NV 89104-2206