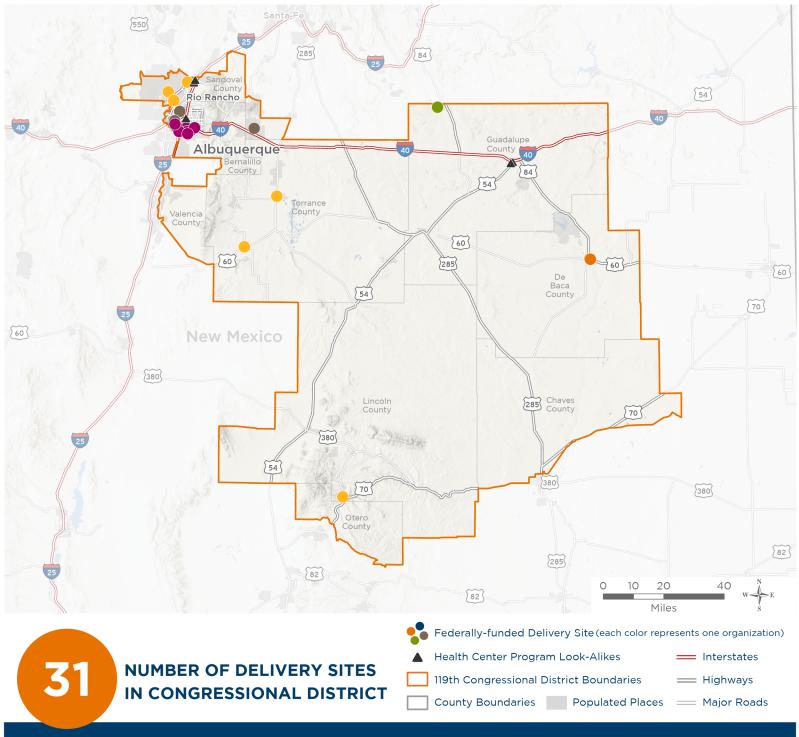

# New Mexico's 1st Congressional District

## NUMBER OF DELIVERY SITES IN CONGRESSIONAL DISTRICT

(main organization in bold)

## ALBUQUERQUE HEALTH CARE FOR HOMELESS

Client Services Center | 1220 1st St NW Albuquerque, NM 87102-1530 Harm Reduction Outreach Van | 1217 1st St NW Albuquerque, NM 87102-1529 Integrated Medical/Dental Outreach Van | 1217 1st St NW Albuquerque, NM 87102-1529 Medical, Dental, Behavioral Health Services & Administration | 1217 1st St NW Albuquerque, NM 87102-1529

#### DEBACA FAMILY PRACTICE CLINIC

DBFPC Mobile School Based Health Site | 546 N 10th St Fort Sumner, NM 88119 Debaca Family Practice Clinic | 546 N 10th St Fort Sumner, NM 88119 Fort Sumner School Based Hlth | 1001 E Sumner Ave Fort Sumner, NM 88119

#### **EL CENTRO FAMILY HEALTH**

La Loma Clinic | 1044 La Loma Rd Anton Chico, NM 87711-2003

#### FIRST CHOICE COMMUNITY HEALTH CARE

FCCH/Alameda Center | 7704 2nd St NW Albuquergue, NM 87107-6755 FCCH/Edgewood Center | 7 Municipal Way Edgewood, NM 87015-7210 FCCH/North Valley Center | 1231 Candelaria Rd NW Albuquerque, NM 87107-2767

## FIRST NATIONS COMMUNITY HEALTH SOURCE INC

All Nations Wellness Center | 6416 Zuni Rd SE Albuquerque, NM 87108-3060 Emerson Elementary School | 620 Georgia St SE Albuquerque, NM 87108-3806 First Nations Community HealthSource | 5608 Zuni Rd SE Albuquergue, NM 87108-2926 First Nations Community HealthSource Inc Central Avenue Health Center | 7317 Central Ave NE Albuquerque, NM 87108-2015 FNCH-Truman Health Center | 625 Truman St NE Albuquerque, NM 87110-6443 FNCH Integrated Care Mobile Medical Van | 5608 Zuni Rd SE Albuquerque, NM 87108-2926 FNCH Mobile Medical Clinic Sprinter | 5608 Zuni Rd SE Albuquerque, NM 87108-2926 FNCH Outpatient Services | 634 Manzano St NE Albuquerque, NM 87110-6302 FNCH Vision Clinic | 505 Madeira Dr SE Albuquerque, NM 87108-3611 Grant Middle School | 1111 Easterday Dr NE Albuquerque, NM 87112-5115 Native American Community Academy High School | 940 University Blvd SE Albuquerque, NM 87106-4347 Native American Community Academy School Based Health Center | 1000 Indian School Rd NW Albuquerque, NM 87104-2304 Wilson Middle School | 1138 Cardenas Dr SE Albuquerque, NM 87108-4809 PRESBYTERIAN MEDICAL SERVICES

PMS - Esperanza Family Health Center | 903 5th St APT C Estancia, NM 87016-1155

PMS - Mountainair Fam Hlth Ctr | 105 Pinon St W Mountainair, NM 87036-0049

PMS - Rio Rancho Family Health Center PSR | 224 Unser Blvd NE Rio Rancho, NM 87124-4044

PMS - Rio Rancho Family HIth Ctr | 184 Unser Blvd NE Rio Rancho, NM 87124-4045

NATIONAL ASSOCIATION OF

Community Health Centers®

## NUMBER OF DELIVERY SITES IN CONGRESSIONAL DISTRICT

(main organization in bold)

PMS - Ruidoso Behavioral Health Center | 1400 Sudderth Dr Ruidoso, NM 88345-6103

PMS - Sandoval County Health Commons Dental Services | 1500 Idalia BLDG B Bernalillo, NM 87004-6303 Presbyterian Medical Services Family Health Center | 2300 Grande Blvd SE Rio Rancho, NM 87124-1755

## HEALTH CENTER PROGRAM LOOK-ALIKES

Health Center Program Look-Alikes are community-based health care providers that meet the requirements of the HRSA Health Center Program, but do not receive Health Center Program funding.

## EL PUEBLO HEALTH SERVICES INC

El Pueblo Health Services | 121 Calle del Presidente Bernalillo, NM 87004-6091 El Pueblo Health Services Behavioral Health | 681 S Camino del Pueblo Bernalillo, NM 87004-5710 School Based Health Center at Bernalillo High School | 148 Spartan Aly BLDG Bernalillo, NM 87004-6298

#### SOUTHWEST CARE CENTER

Southwest CARE Center - Albuquerque | 4710 Jefferson St NE STE A Albuquerque, NM 87109-2156

#### SUNRISE CLINICS

Santa Rosa High School School Based Clinic | 717 S 3rd St Santa Rosa, NM 88435-2411 Sunrise Clinics - Santa Rosa | 117 Camino De Vida STE 300 Santa Rosa, NM 88435-2267