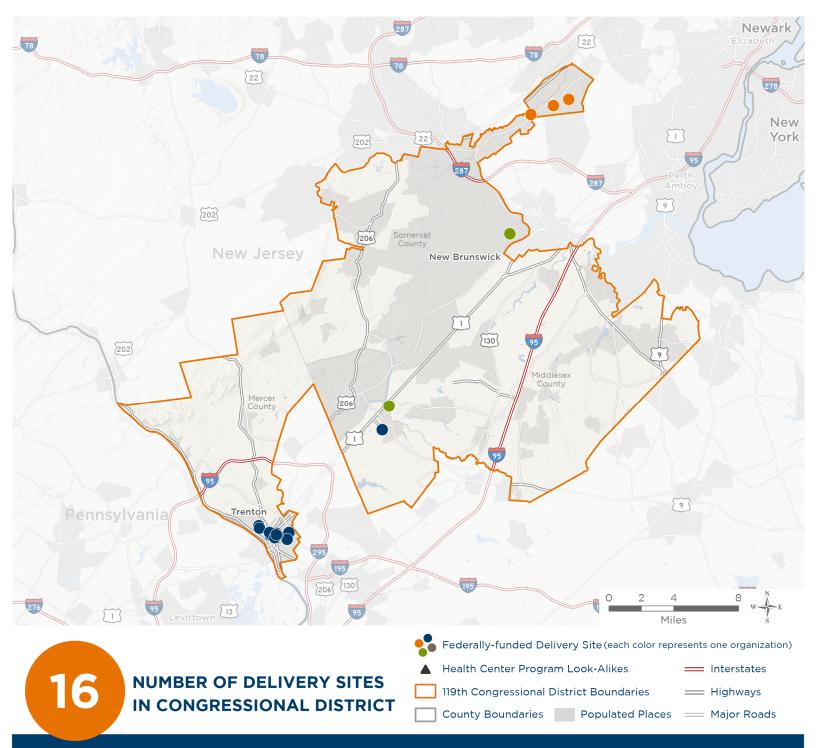

# NUMBER OF DELIVERY SITES IN CONGRESSIONAL DISTRICT

(main organization in bold)

## HENRY J. AUSTIN HEALTH CENTER, INC.

Henry J Austin @ Gregory Elementary School | 500 Rutherford Ave Trenton, NJ 08618-4430 Henry J Austin @ PJ Hill Elementary School | 1010 E State St Trenton, NJ 08609-1506 Henry J Austin Health Center - Mobile Health Unit | 218 N Broad St Trenton, NJ 08608-1306 Henry J. Austin Health Center-Bellevue | 433 Bellevue Ave Trenton, NJ 08618-4514 Henry J. Austin Health Center-Chambers | 317 Chambers St Trenton, NJ 08609-2603 Henry J. Austin Health Center-Ewing | 112 Ewing St Trenton, NJ 08609-1004 Henry J. Austin Health Center-Warren | 321 N Warren St Trenton, NJ 08618-4741 Henry J. Austin Health Center at All Access Mental Health | 819 Alexander Rd Princeton, NJ 08540-6303 Henry J. Austin Health Center at Catholic Charities, Diocese of Trenton | 10 Southard St Trenton, NJ 08609-1020 Henry J. Austin Health Center at Oaks Integrated Care Inc. | 314 E State St Trenton, NJ 08608-1810 Henry J. Austin Health Center at The Rescue Mission of Trenton | 98 Carroll St Trenton, NJ 08609-1008

### NEIGHBORHOOD HEALTH SERVICES

Neighborhood Health Center Cardinal | 950 Park Ave Plainfield, NJ 07060-3002 Neighborhood Health Center Plainfield | 1700 Myrtle Ave Plainfield, NJ 07063-1000 Neighborhood Health Center The Healthy Place | 427 Darrow Ave Plainfield, NJ 07060-2012

### **ZUFALL HEALTH CENTER**

Zufall Health Plainsboro | 1 Plainsboro Rd Plainsboro, NJ 08536-1913 Zufall SBHC @ Hillcrest-Hamilton Schools | 500 Franklin Blvd Somerset, NJ 08873-3030

Sources | Federally-Funded Delivery Site Locations and Health Center Program Look-Alikes: data.HRSA.gov, November 2024.