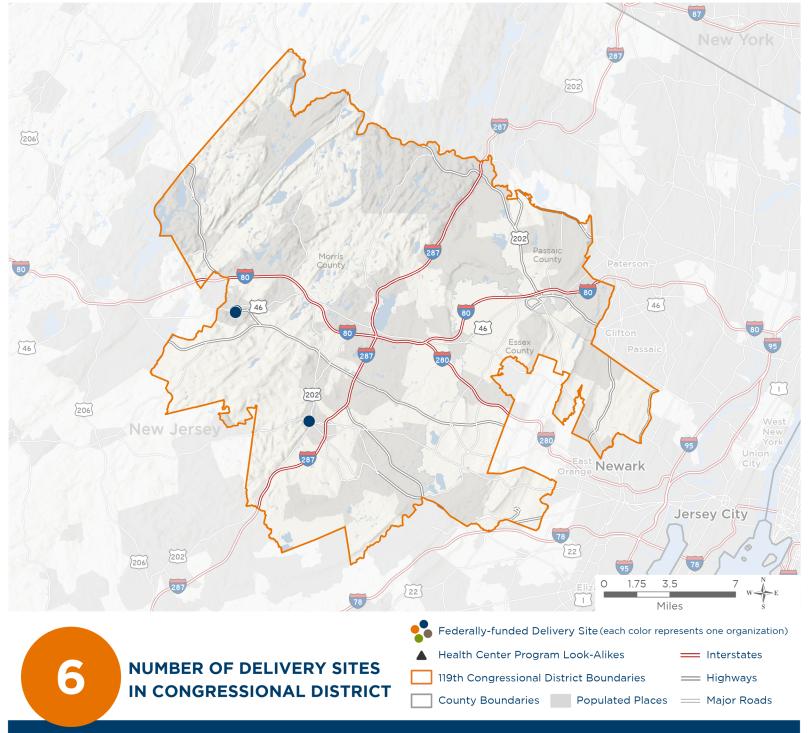

## **Representative Mikie Sherrill**

119th United States Congress

New Jersey's 11тн Congressional District

The 1 federally-funded health center organization with a presence in New Jersey's 11th Congressional District leverages \$6,077,880 in federal investments to serve 48,240 patients.

## NUMBER OF DELIVERY SITES IN CONGRESSIONAL DISTRICT

(main organization in bold)

Zufall Health Center | 18 W Blackwell St Dover, NJ 07801-3841

## ZUFALL HEALTH CENTER

Goodale Pharmacy | 16 N Sussex St Dover, NJ 07801-3958

Highlands Health Van | 18 W Blackwell St Dover, NJ 07801-3841

Mobile Dental Van | 17 S Warren St Dover, NJ 07801-4506

Zufall Health Center - Dover Dental Center | 17 S Warren St Dover, NJ 07801-4506

Zufall Health Center - Morristown | 4 Atno Ave Morristown, NJ 07960-3802