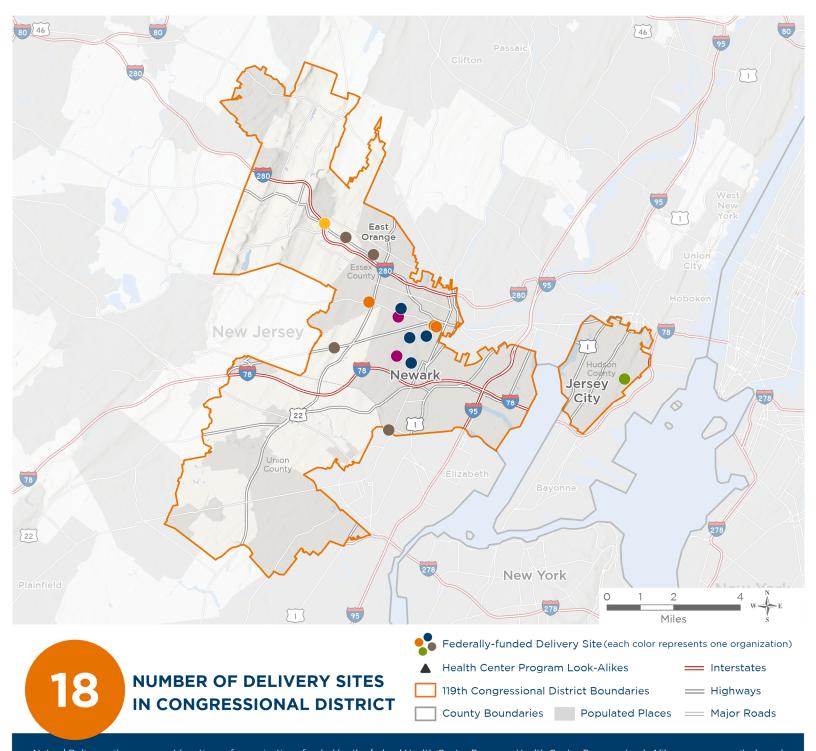

### Representative LaMonica McIver

119th United States Congress

New Jersey's 10<sub>TH</sub> Congressional District

The 6 federally-funded health center organizations with a presence in New Jersey's 10th Congressional District leverage \$23,362,112 in federal investments to serve 150,163 patients.

Notes | Delivery sites represent locations of organizations funded by the federal Health Center Program. Health Center Program Look-Alikes are community-based health care providers that meet the requirements of the HRSA Health Center Program, but do not receive Health Center Program funding. Some locations may overlap due to scale or may otherwise not be visible when mapped. Federal investments represent the total funding from the federal Health Center Program to grantees with a presence in the state in 2023.

Sources | Federally-Funded Delivery Site Locations and Health Center Program Look-Alikes: data.HRSA.gov, November 2024. Health Center Patients and Federal
Funding | 2024 Uniform Data System, Bureau of Primary Health Care, HRSA.

## NUMBER OF DELIVERY SITES IN CONGRESSIONAL DISTRICT

(main organization in bold)