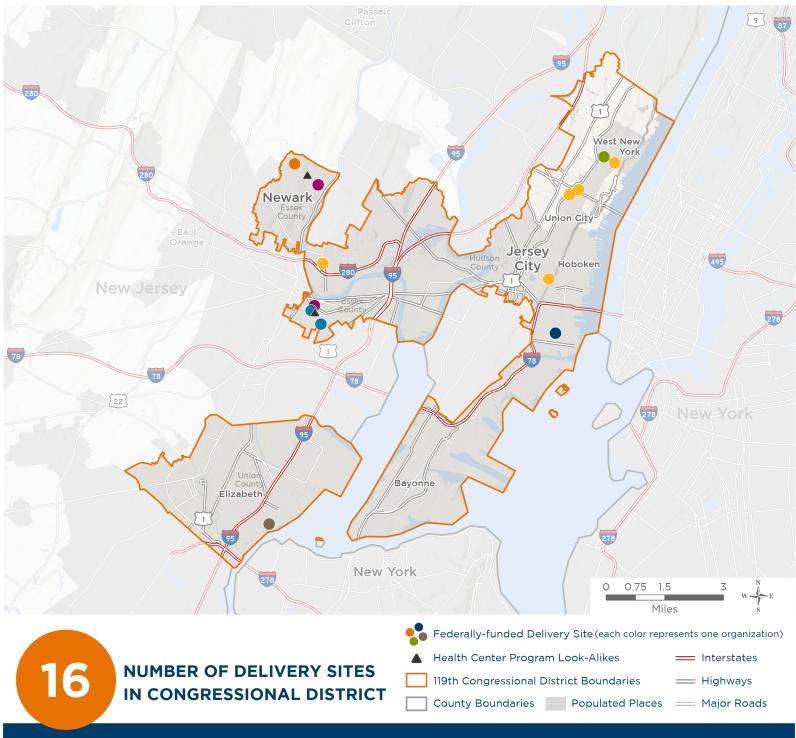

# **Representative Rob Menendez** 119th United States Congress

New Jersey's 8тн Congressional District

The 7 federally-funded health center organizations with a presence in New Jersey's 8th Congressional District leverage **\$25,858,378** in federal investments to serve **174,814** patients.

## **Representative Rob Menendez** 119th United States Congress

New Jersey's 8тн Congressional District

### NUMBER OF DELIVERY SITES IN CONGRESSIONAL DISTRICT

(main organization in bold)

#### ALLIANCE COMMUNITY HEALTHCARE, INC.

Alliance Community Healthcare, Inc. | 115 Christopher Columbus Dr Jersey City, NJ 07302-5526

#### CENTRAL JERSEY MEDICAL CENTER INC.

Park Elementary SBHC | 120 Manchester Pl Newark, NJ 07104-1704

#### METROPOLITAN FAMILY HEALTH NETWORK INC

Metropolitan Family Health Network, Inc. at West New York | 5300 Bergenline Ave West New York, NJ 07093-5616

#### NEIGHBORHOOD HEALTH SERVICES

Neighborhood Health Center Elizabeth | 184 1st St, #2 Elizabethport, NJ 07206-1855

#### NEWARK COMMUNITY HEALTH CENTERS INC

Newark Community Health Centers - Mobile Unit | 741 Broadway Newark, NJ 07104-4309 Newark Community Health Centers, Inc. | 741 Broadway Newark, NJ 07104-4309 Newark Community Health Centers, Inc. | 751 Broadway Newark, NJ 07104-4309 Newark Community Health Centers, Inc. dba Ironbound Medical and Dental Center | 92 Ferry St Newark, NJ 07105-1817

#### **NORTH HUDSON COMMUNITY ACTION CORPORATION**

North Hudson Community Action Coporation-Harrison Health Center | 326 Harrison Ave Harrison, NJ 07029-3059 North Hudson Community Action Corporation Health Center @ Jersey City | 324 Palisade Ave Jersey City, NJ 07307-1791

North Hudson Community Action Corporation Health Center @ Union City | 714 31st St Union City, NJ 07087-2427

North Hudson Community Action Corporation Health Center @ Union City High School | 2500 Kennedy Blvd Union City, NJ 07087-2295

North Hudson Community Action Corporation Health Center @ West New York | 5301 Broadway West New York, NJ 07093-2622

#### SAINT JAMES HEALTH INC

Saint James Health EAST SIDE HIGH SCHOOL | 69 Pulaski St Newark, NJ 07105-2613

Saint James Health, Inc. | 228 Lafayette St Newark, NJ 07105-1815

Saint James Health, Inc. | 228 Lafayette St Newark, NJ 07105-1815

#### HEALTH CENTER PROGRAM LOOK-ALIKES

Health Center Program Look-Alikes are community-based health care providers that meet the requirements of the HRSA Health Center Program, but do not receive Health Center Program funding.

#### **IRONBOUND COMMUNITY HEALTH CENTER INC.**

Hope & Esperanza Community Health Center | 788 Mount Prospect Ave Newark, NJ 07104-3221 Outreach Site | 255 Lafayette St Newark, NJ 07105-2125