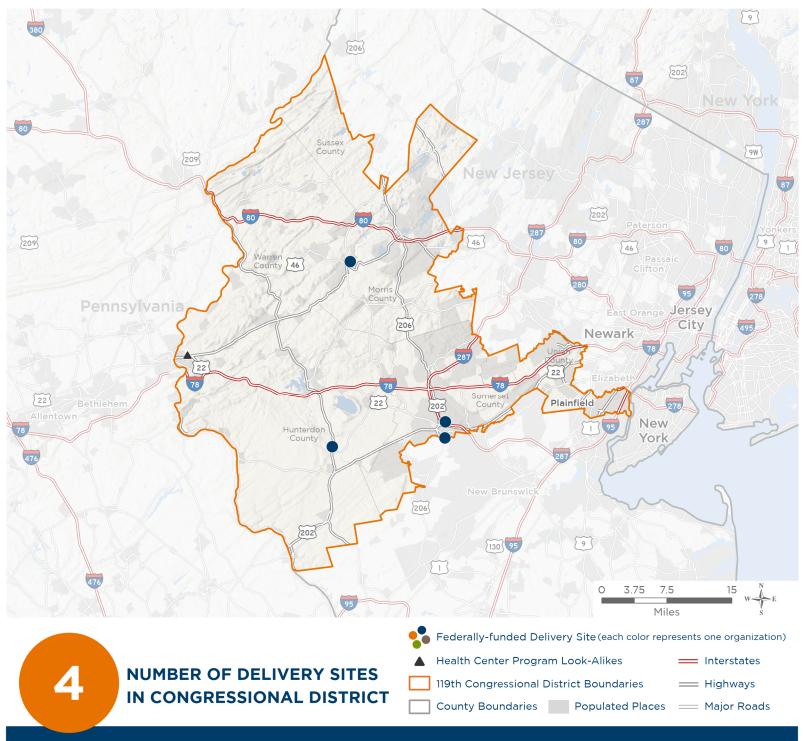

# **Representative Thomas Kean Jr.** 119th United States Congress

New Jersey's **7**TH Congressional District

The 1 federally-funded health center organization with a presence in New Jersey's 7th Congressional District leverages **\$6,077,880** in federal investments to serve **48,240** patients.

# **Representative Thomas Kean Jr.** 119th United States Congress

New Jersey's 7тн Congressional District

4

## NUMBER OF DELIVERY SITES IN CONGRESSIONAL DISTRICT

(main organization in bold)

### **ZUFALL HEALTH CENTER**

Zufall Health Center Bridgewater | 500 N Bridge St Bridgewater, NJ 08807-2135 Zufall Health Center Hackettstown | 117 Seber Rd BLDG 5 Hackettstown, NJ 07840-1722 Zufall Health Center Somerville | 71 4th St Somerville, NJ 08876-3235 Zufall Healthy Smile Center - Flemington | 361 State Route 31 BLDG C Flemington, NJ 08822-5796

### HEALTH CENTER PROGRAM LOOK-ALIKES

Health Center Program Look-Alikes are community-based health care providers that meet the requirements of the HRSA Health Center Program, but do not receive Health Center Program funding.

#### STAR COMMUNITY HEALTH INC

Star Community Health Coventry Family Practice | 755 Memorial Pkwy, Ste 300 Phillipsburg, NJ 08865-2748