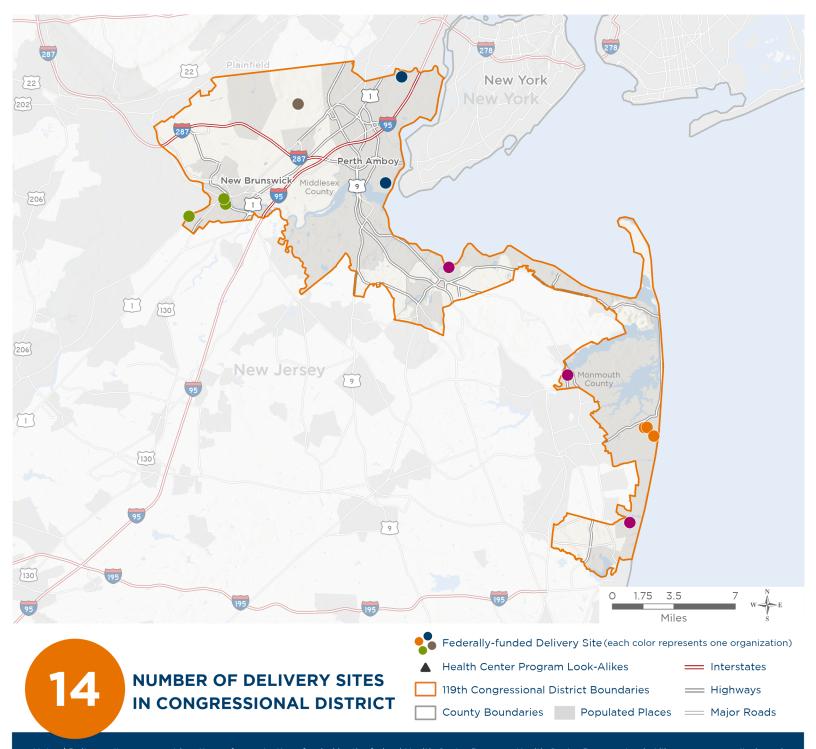

### Representative Frank Pallone

119th United States Congress

New Jersey's 6<sub>TH</sub> Congressional District

The 5 federally-funded health center organizations with a presence in New Jersey's 6th Congressional District leverage \$10,725,912 in federal investments to serve 69,582 patients.

Notes | Delivery sites represent locations of organizations funded by the federal Health Center Program. Health Center Program Look-Alikes are community-based health care providers that meet the requirements of the HRSA Health Center Program, but do not receive Health Center Program funding. Some locations may overlap due to scale or may otherwise not be visible when mapped. Federal investments represent the total funding from the federal Health Center Program to grantees with a presence in the state in 2023.

## NUMBER OF DELIVERY SITES IN CONGRESSIONAL DISTRICT

(main organization in bold)