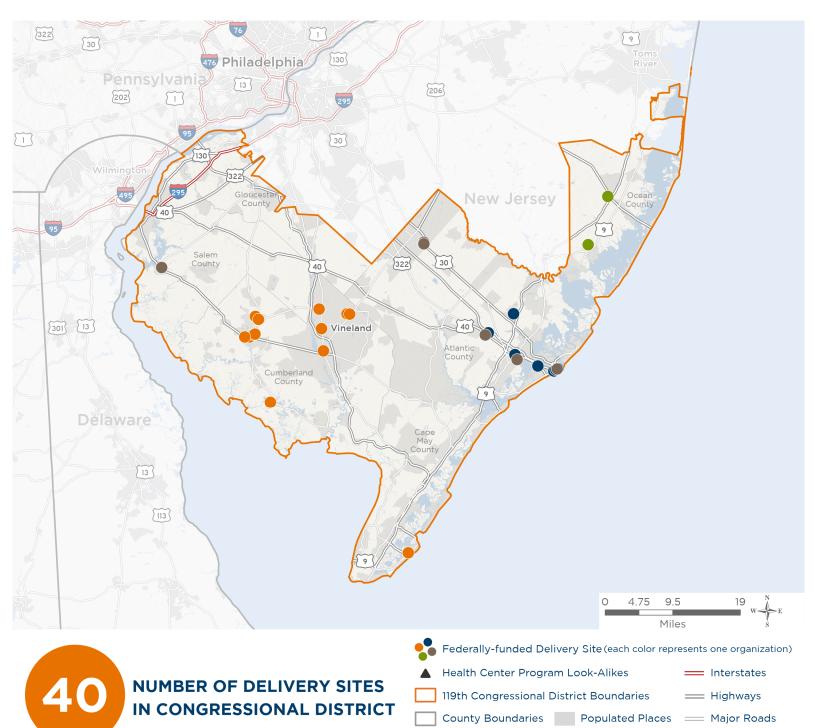

## Representative Jeff Van Drew

119th United States Congress

New Jersey's 2ND Congressional District

The 4 federally-funded health center organizations with a presence in New Jersey's 2nd Congressional District leverage \$22,419,038 in federal investments to serve 150,149 patients.

Notes | Delivery sites represent locations of organizations funded by the federal Health Center Program. Health Center Program Look-Alikes are community-based health care providers that meet the requirements of the HRSA Health Center Program, but do not receive Health Center Program funding. Some locations may overlap due to scale or may otherwise not be visible when mapped. Federal investments represent the total funding from the federal Health Center Program to grantees with a presence in the state in 2023.

## NUMBER OF DELIVERY SITES IN CONGRESSIONAL DISTRICT

(main organization in bold)