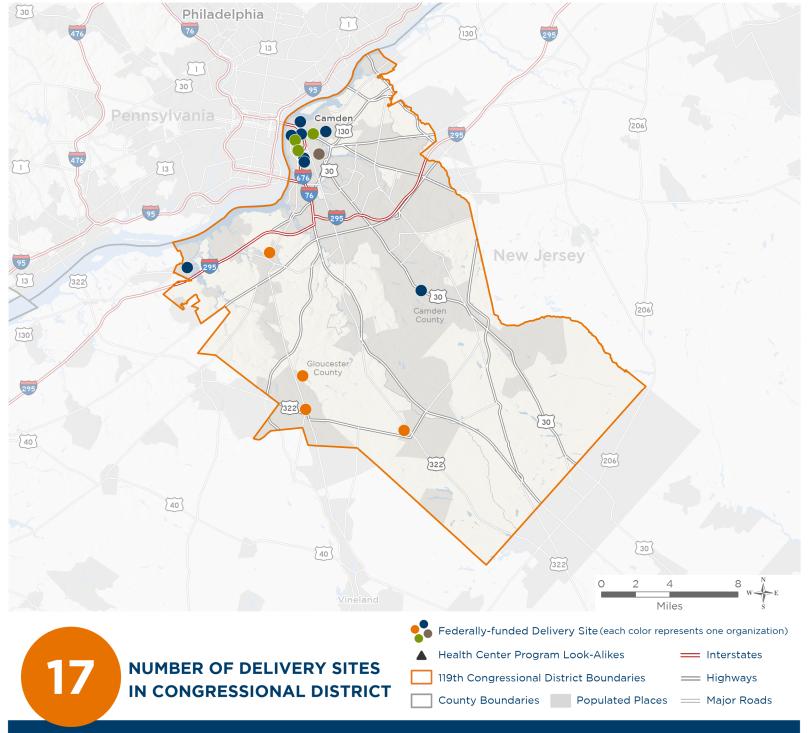

### **Representative Donald Norcross**

119th United States Congress

New Jersey's 1st Congressional District

The 4 federally-funded health center organizations with a presence in New Jersey's 1st Congressional District leverage **\$16,108,152** in federal investments to serve **107,461** patients.

Notes | Delivery sites represent locations of organizations funded by the federal Health Center Program. Health Center Program Look-Alikes are community-based health care providers that meet the requirements of the HRSA Health Center Program, but do not receive Health Center Program funding. Some locations may overlap due to scale or may otherwise not be visible when mapped. Federal investments represent the total funding from the federal Health Center Program to grantees with a presence in the state in 2023.

Sources | Federally-Funded Delivery Site Locations and Health Center Program Look-Alikes: data.HRSA.gov, November 2024. Health Center Patients and Federal
Funding | 2024 Uniform Data System, Bureau of Primary Health Care, HRSA.

# NUMBER OF DELIVERY SITES IN CONGRESSIONAL DISTRICT

(main organization in bold)

#### CAMCARE HEALTH CORPORATION

CAMcare - East Health Center | 2610 Federal St Camden, NJ 08105-1936

CAMcare - Gateway Health Center | 817 Federal St Camden, NJ 08103-1539

CAMcare - Generations Health Center | 121 White Horse Pike Clementon, NJ 08021-4158

CAMcare - North Health Center | N 6th St & Erie St Camden, NJ 08102

CAMcare - Paulsboro Health Center | 1315 N Delaware St Paulsboro, NJ 08066-1367

CAMcare - South Health Center | S 8th St & Carl Miller Blvd Camden, NJ 08104

CAMcare Odessa Paulk-Jones Health Center | 801 Ferry Ave Camden, NJ 08104-1824

CAMcare Riverview | 130 Mickle Blvd Camden, NJ 08103-1025

#### COMMUNITY HEALTH CARE INC

CompleteCare Dental Professionals | 335 Delsea Dr N Glassboro, NJ 08028-1403 CompleteCare Family Medicine Center | 75 W Red Bank Ave Woodbury, NJ 08096-1694 CompleteCare Medical Professionals | 717 Delsea Dr Pitman, NJ 08071 Men & Family Health Professionals | 711 Marsha Ave Williamstown, NJ 08094-1017

#### PROJECT HOPE

Cathedral Kitchen Satellite Site | 1514 Federal St Camden, NJ 08105-1712 Mobile Health Van | 525 West St Camden, NJ 08103-3522 Project H.O.P.E. West Street Health Center | 519 West St Camden, NJ 08103-3522 VOA Liberty Street Facility | 510 Liberty St Camden, NJ 08104-1112

#### THE OSBORN FAMILY HEALTH CENTER, INC.

Osborn Family Health Center | 1601 Haddon Ave Camden, NJ 08103-3109