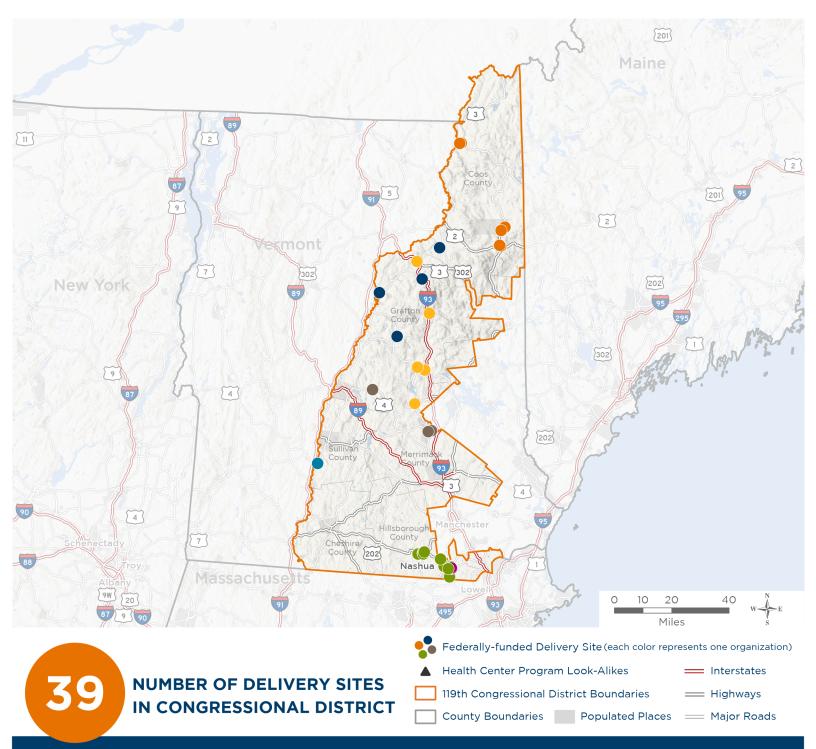

### **Representative Maggie Goodlander**

119th United States Congress

New Hampshire's 2ND Congressional District

The 7 federally-funded health center organizations with a presence in New Hampshire's 2nd Congressional District leverage \$19,170,315 in federal investments to serve 84,038 patients.

Notes | Delivery sites represent locations of organizations funded by the federal Health Center Program. Health Center Program Look-Alikes are community-based health care providers that meet the requirements of the HRSA Health Center Program, but do not receive Health Center Program funding. Some locations may overlap due to scale or may otherwise not be visible when mapped. Federal investments represent the total funding from the federal Health Center Program to grantees with a presence in the state in 2023.

Sources | Federally-Funded Delivery Site Locations and Health Center Program Look-Alikes: data.HRSA.gov, November 2024. Health Center Patients and Federal
Funding | 2024 Uniform Data System, Bureau of Primary Health Care, HRSA.

# NUMBER OF DELIVERY SITES IN CONGRESSIONAL DISTRICT

(main organization in bold)