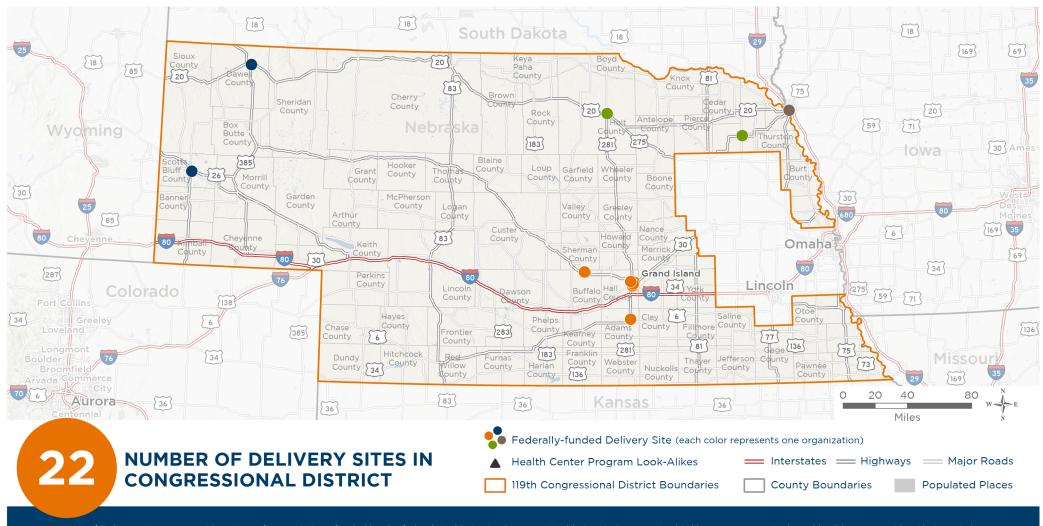

### Nebraska's **3**RD Congressional District

# The 4 federally-funded health center organizations with a presence in Nebraska's 3rd Congressional District leverage **\$10,904,916** in federal investments to serve **58,227** patients.

NATIONAL ASSOCIATION OF Community Health Centers®

22

### NUMBER OF DELIVERY SITES IN CONGRESSIONAL DISTRICT

(main organization in bold)