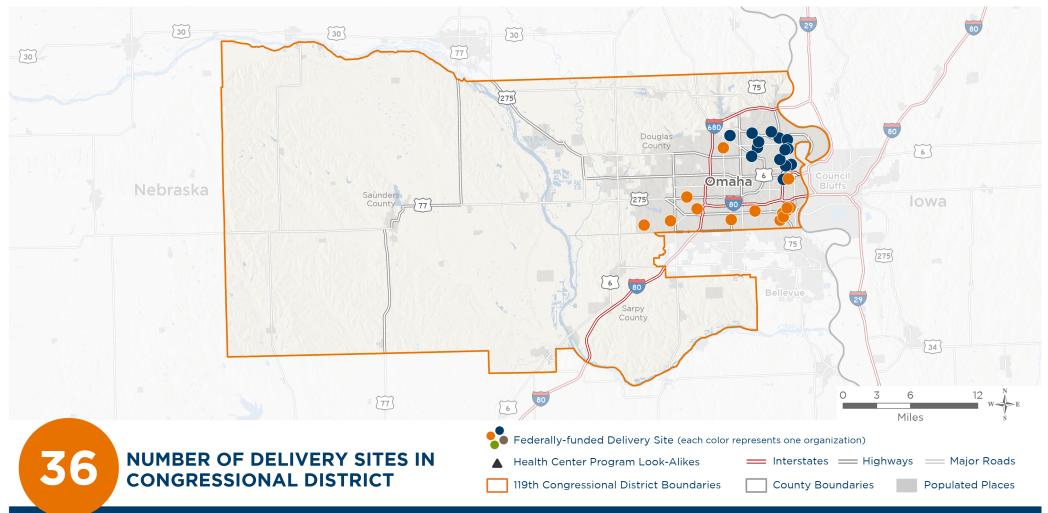

# 36

### NUMBER OF DELIVERY SITES IN CONGRESSIONAL DISTRICT

(main organization in bold)

#### CHARLES DREW HEALTH CENTER INC

Charles Drew Health Center Inc. at Omaha Home for Boys | 5190 Sprague Plz STE 201 Omaha, NE 68104-2886 Charles Drew Health Center Inc. at Radius | 5030 Grand Ave Omaha, NE 68104-2367 Charles Drew Health Center Inc. Medical Mobile Unit | 2915 Grant St Omaha, NE 68111-3863 Charles Drew Health Center, Inc. at 30 Metro | 5319 N 30th St Omaha, NE 68111-1604 Charles Drew Health Center, Inc. at Belvedere Elementary School | 3775 Curtis Ave Omaha, NE 68111-1169 Charles Drew Health Center, Inc. at Campus for Hope | 1490 N 16th St Omaha, NE 68102-4101 Charles Drew Health Center, Inc. at Crown Tower | 5904 Henninger Dr Omaha, NE 68104-1258 Charles Drew Health Center, Inc. at Florence Tower | 5100 Florence Blvd Omaha, NE 68110-5346 Charles Drew Health Center, Inc. at Grant Street | 2915 Grant St Omaha, NE 68111-3863 Charles Drew Health Center, Inc. at Jackson Tower | 600 S 27th St Omaha, NE 68105-1502 Charles Drew Health Center, Inc. at Kellom Elementary School | 1311 N 24th St Omaha, NE 68102-4010 Charles Drew Health Center, Inc. at King Science and Technology Magnet School | 3720 Florence Blvd Omaha, NE 68110-1737 Charles Drew Health Center, Inc. at Northwest High School | 8204 Crown Point Ave Omaha, NE 68134-1922 Charles Drew Health Center, Inc. Dental Mobile Unit - Tooth Mobile | 2915 Grant St Omaha, NE 68111-3863 Charles Drew Health Center, Inc. Teen & Young Adult Health Center at Benson | 5920 Maple St Omaha, NE 68104-4102 Charles Drew Health Center, Inc.at Evans Tower | 3600 N 24th St Omaha, NE 68110-1872

#### **ONEWORLD COMMUNITY HEALTH CENTERS INC**

OneWorld Buena Vista High School Based Health Center | 5616 L St Omaha, NE 68117-1333 OneWorld Community Health Centers South High School-Based Health Center | 4519 S 24th St Omaha, NE 68107-1817 OneWorld Indian Hill Elementary School Based Health Center | 3121 U St Omaha, NE 68107-3378 OneWorld Liberty Elementary School Based Health Center | 2021 Saint Marys Ave Omaha, NE 68102-2415