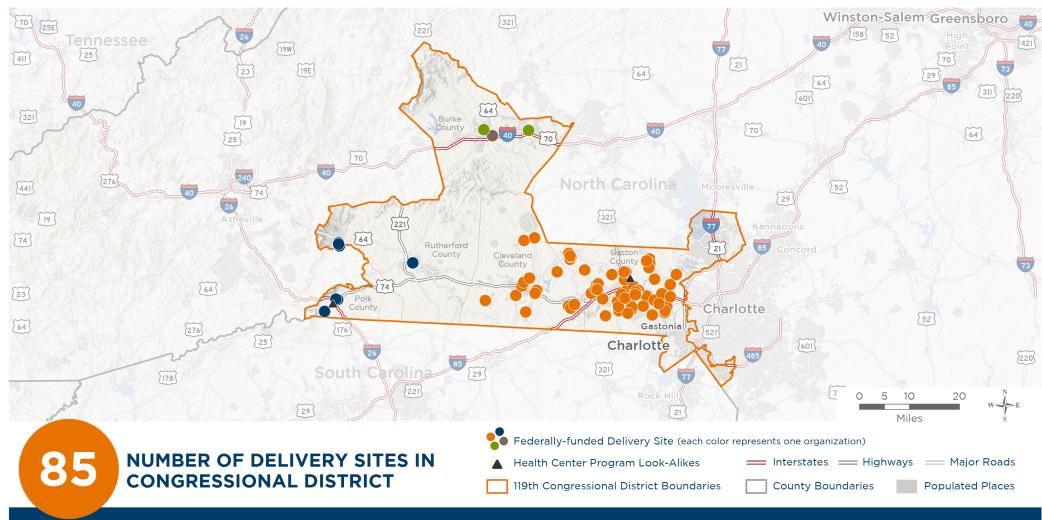

# Representative Tim Moore 119th United States Congress

North Carolina's 14<sub>TH</sub> Congressional District

The 4 federally-funded health center organizations with a presence in North Carolina's 14th Congressional District leverage \$23,468,295 in federal investments to serve 203,966 patients.

Notes | Delivery sites represent locations of organizations funded by the federal Health Center Program. Health Center Program Look-Alikes are community-based health care providers that meet the requirements of the HRSA Health Center Program, but do not receive Health Center Program funding. Some locations may overlap due to scale or may otherwise not be visible when mapped. Federal investments represent the total funding from the federal Health Center Program to grantees with a presence in the state in 2023.

Sources | Federally-Funded Delivery Site Locations and Health Center Program Look-Alikes: data.HRSA.gov, November 2024.

Health Center Patients and Federal Funding | 2024 Uniform Data System, Bureau of Primary Health Care, HRSA.

# Representative Tim Moore

119th United States Congress

North Carolina's 14<sub>TH</sub> Congressional District

85

### NUMBER OF DELIVERY SITES IN CONGRESSIONAL DISTRICT

(main organization in bold)