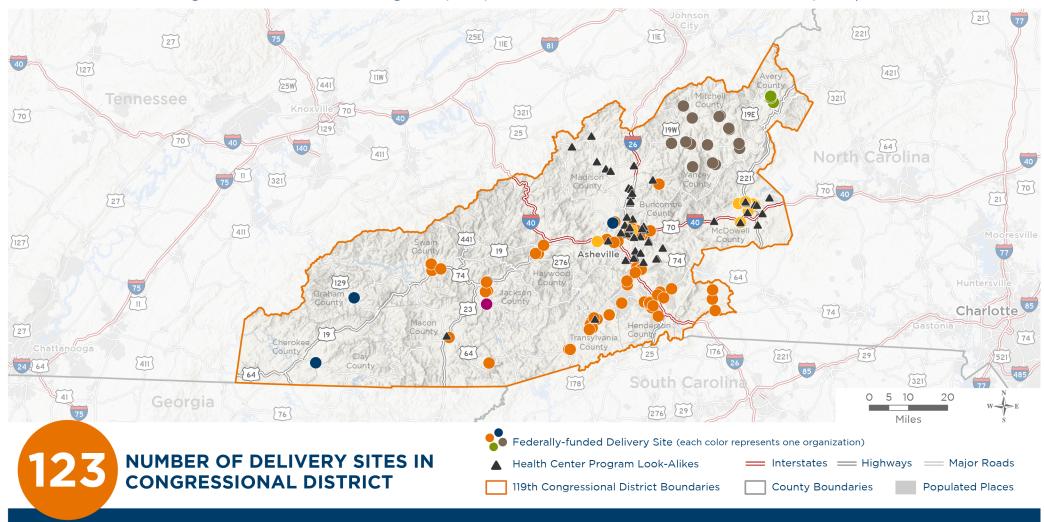

# Representative Chuck Edwards 119th United States Congress

North Carolina's 11<sub>TH</sub> Congressional District

The 6 federally-funded health center organizations with a presence in North Carolina's 11th Congressional District leverage \$19,096,306 in federal investments to serve 143,968 patients.

Notes | Delivery sites represent locations of organizations funded by the federal Health Center Program. Health Center Program Look-Alikes are community-based health care providers that meet the requirements of the HRSA Health Center Program, but do not receive Health Center Program funding. Some locations may overlap due to scale or may otherwise not be visible when mapped. Federal investments represent the total funding from the federal Health Center Program to grantees with a presence in the state in 2023.

Sources | Federally-Funded Delivery Site Locations and Health Center Program Look-Alikes: data.HRSA.gov, November 2024.

Health Center Patients and Federal Funding | 2024 Uniform Data System, Bureau of Primary Health Care, HRSA.

## NUMBER OF DELIVERY SITES IN CONGRESSIONAL DISTRICT

(main organization in bold)