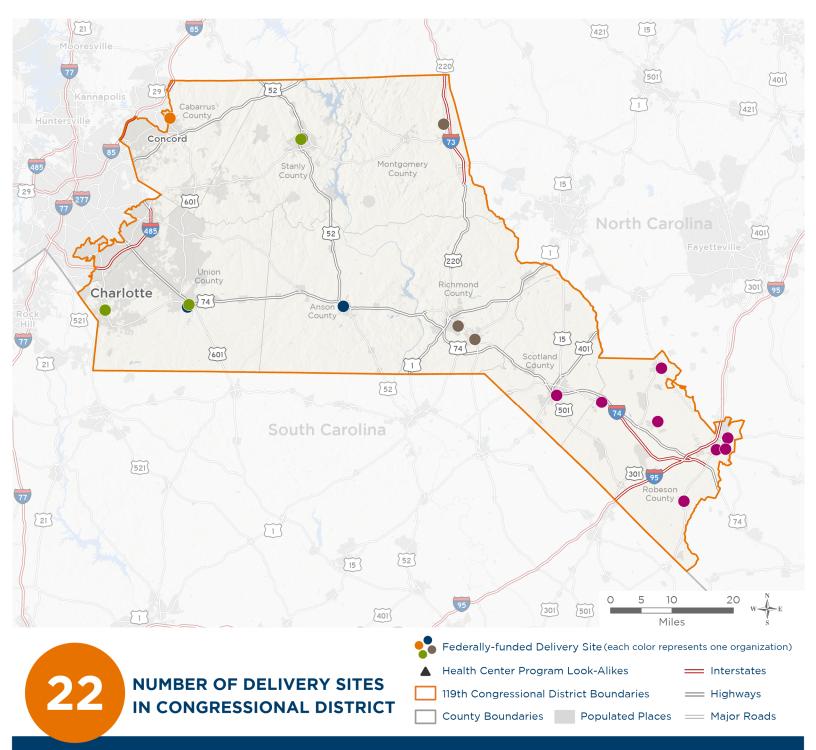

# **Representative Mark Harris** 119th United States Congress

North Carolina's  $8_{TH}$  Congressional District

The 5 federally-funded health center organizations with a presence in North Carolina's 8th Congressional District leverage **\$29,166,765** in federal investments to serve **189,887** patients.

# 22

## NUMBER OF DELIVERY SITES IN CONGRESSIONAL DISTRICT

(main organization in bold)

## ANSON REGIONAL MEDICAL SERVICES INC

Anson Regional Medical Services, Inc. | 203 Salisbury St Wadesboro, NC 28170-2155 Arms 19ft Mobile | 203 Salisbury St Wadesboro, NC 28170-2155 ARMS Union | 1328 Patterson St Monroe, NC 28112-4348

#### CABARRUS COMMUNITY HEALTH CENTERS, INC.

CRCHC Homeless Clinic at Salvation Army Concord | 45 Ashlyn Drive Southeast Concord, NC 28025-3546

### GASTON FAMILY HEALTH SERVICES, INC.

Kintegra at Atrium Women's Center - Albemarle | 105 Yadkin Street Albemarle, NC 28001-3449 Kintegra at Atrium Women's Center - Monroe | 1550 Faulk Street Monroe, NC 28112-5086 Kintegra at Atrium Women's Center - Waxhaw | 2700 Providence Rd S Waxhaw, NC 28173

### GOSHEN MEDICAL CENTER, INC

Goshen Medical Center - Hamlet | 106 Jefferson St Hamlet, NC 28345-3100 Goshen Medical Center - Hamlet Mobile Unit | 106 Jefferson St Hamlet, NC 28345-3100 Goshen Medical Center - Rockingham | 125 Biltmore Dr STE 1 Rockingham, NC 28379-5017 Goshen Medical Center - Star | 103 Cotton Creek Rd Star, NC 27356-7954 Goshen Medical Center Albemarle | 1000 N 5th St Albemarle, NC 28001-3420

## **ROBESON HEALTH CARE CORPORATION**

Dr. A. J. Robinson Health Center | 800 Martin Luther King Jr Dr Lumberton, NC 28358-6937 Grace Court Behavioral Health Therapeutic Center | 3750 Meadow View Rd STE A1 Lumberton, NC 28358-1914 Julian T. Pierce Health Center | 307 E Wardell Dr Pembroke, NC 28372-7998 Maxton Medical Center | 610 E Dr Martin Luther King Jr Dr Maxton, NC 28364-1800 New Construction - New Lumberton Health Center | 1309 E 5th St Lumberton, NC 28358-6031 Our House Behavioral Health Therapeutic Center | 309 E Wardell Dr STE A Pembroke, NC 28372-7998 Red Springs Health Center | 302 Mount Tabor Rd Red Springs, NC 28377-6415 RHCC Mobile Unit | 307 E Wardell Dr Pembroke, NC 28372-7998 Scotland Health Center | 507 Lauchwood Drive Laurinburg, NC 28352-5502 South Robeson Medical Center - New Construction | 210 S Walnut St Fairmont, NC 28340