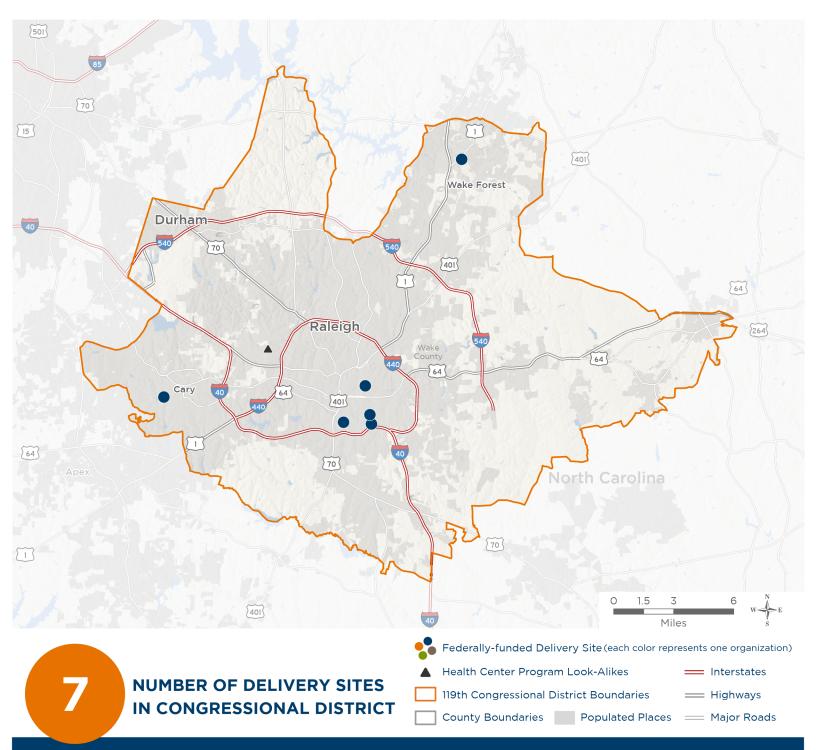

# **Representative Deborah Ross** 119th United States Congress

North Carolina's 2ND Congressional District

The 1 federally-funded health center organization with a presence in North Carolina's 2nd Congressional District leverages **\$3,819,347** in federal investments to serve **19,725** patients.

### NUMBER OF DELIVERY SITES IN CONGRESSIONAL DISTRICT

(main organization in bold)

### ADVANCE COMMUNITY HEALTH INC

Advance CarePlex - Wake Forest | 110 Capcom Avenue Wake Forest, NC 27587-6531 Advance Community Health - Mobile Services | 187 High House Rd Cary, NC 27511-6715 CarePlex at Beacon Point | 1425 Promise Beacon Circle Raleigh, NC 27610 CARY at DORCAS PLAZA | 173 High House Rd Cary, NC 27511-6715 Horizon at Oak City Cares | 1430 S Wilmington St Raleigh, NC 27603-2526 Southeast Raleigh - South | 1011 Rock Quarry Rd Raleigh, NC 27610-3825 St. Augustine University CarePlex | 1315 Oakwood Ave Raleigh, NC 27610-2247