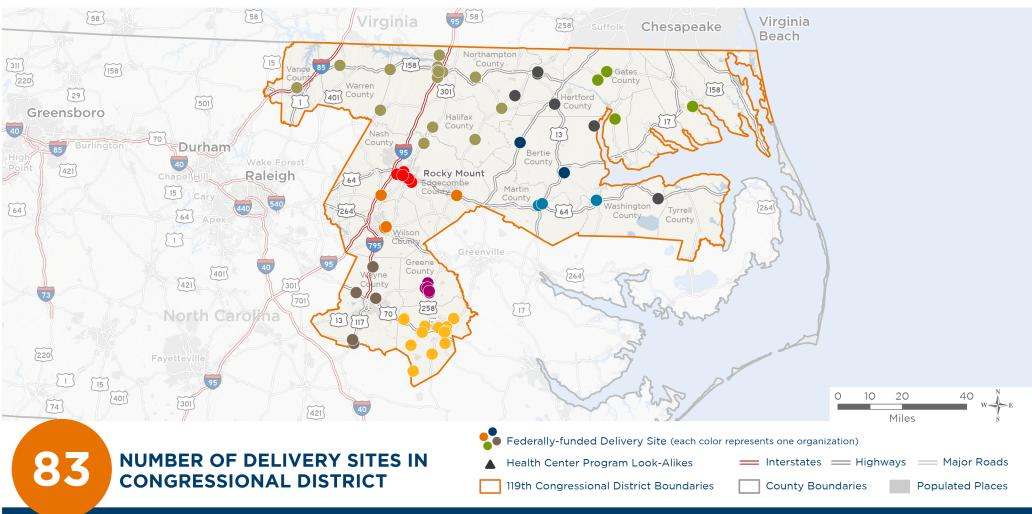

# **Representative Don Davis**119th United States Congress

North Carolina's 1st Congressional District

The 10 federally-funded health center organizations with a presence in North Carolina's 1st Congressional District leverage \$46,217,779 in federal investments to serve 196,505 patients.

## NUMBER OF DELIVERY SITES IN CONGRESSIONAL DISTRICT

(main organization in bold)