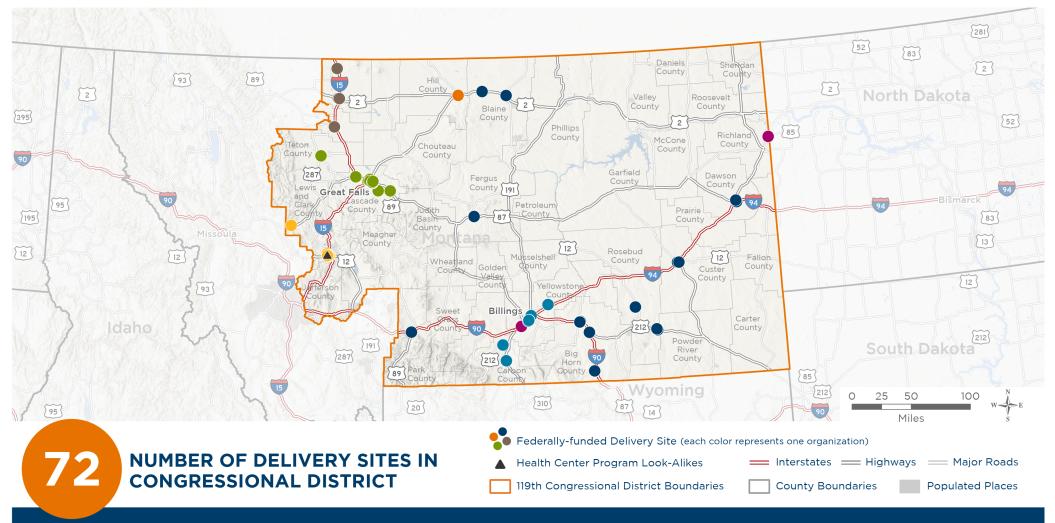

## NUMBER OF DELIVERY SITES IN CONGRESSIONAL DISTRICT

(main organization in bold)

#### **BIGHORN VALLEY HEALTH CENTER INC**

One Health - Ashland | 501 Main Street Ashland, MT 59003-7701 One Health - Bighorn | 10 4th St W STE B Hardin, MT 59034-1804 One Health - Campus | 1223 N Center Ave Hardin, MT 59034-1100 One Health - Colstrip | 6230 Main Street Colstrip, MT 59323-9520 One Health - Community Health Partners | 112 West Lewis Street Livingston, MT 59047-3066 One Health - Crow Public School | 101 Makata St Crow Agency, MT 59022 One Health - Crow Public School | 101 Makata St FL 1 Crow Agency, MT 59022-7066 One Health - Dawson Community College | 300 College Dr OFC 145 Glendive, MT 59330-1405 One Health - Glendive | 1515 W Bell St UNIT 15 Glendive, MT 59330-3240 One Health - Hardin Clinic | 16 N Miles Ave STE 101 Hardin, MT 59034-2356 One Health - Hardin High School | 721 N Miles Ave FL 1 Hardin, MT 59034-1621 One Health - Hardin High School | 721 North Miles Avenue Hardin, MT 59034-1621 One Health - Harlem | 530 Central Avenue West Harlem, MT 59526-9444 One Health - Lewistown | 311 W Main St Lewistown, MT 59457-2770 One Health - Miles City | 305 S 4th St Miles City, MT 59301-4175 One Health - Miles City Dental | 2811 Comstock St Miles City, MT 59301-5754 One Health - St. Labre | 1000 Tongue River Rd Lame Deer, MT 59043 One Health - Sweet | 419 Pennsylvania St Chinook, MT 59523-9726 One Health - Wyola School | 1 S Mondell Ave BLDG 1 Wyola, MT 59089-7750 One Health - Wyola School | Mondell Ave Wyola, MT 59089

### BULLHOOK COMMUNITY HEALTH CENTER, INC.

Bullhook Community Health and Wellness Center | 521 4th St Havre, MT 59501-3649

Montana's **2ND** Congressional District

### COMMUNITY HEALTH CARE CENTER, INCORPORATED

Community Health Care Center - 510 1st Ave N | 510 1st Avenue North Great Falls, MT 59401-2592 Community Health Care Center - Centerville School | 693 Stockett Rd STE A Sand Coulee, MT 59472-9757 Community Health Care Center - Choteau | 19 1st Street Northeast Choteau, MT 59422-9275 Community Health Care Center - Longfellow Elementary | 1101 7th Ave S RM 109 Great Falls, MT 59405-2267 Community Health Care Center - Mobile Unit | 19 1st St NE Choteau, MT 59422-9275 Community Health Care Center - Pharmacy | 105 6th Street North Great Falls, MT 59401-2531 Community Health Care Center - Renaissance Square | 202 2nd Ave S STE 203 Great Falls, MT 59405-1831 Community Health Care Center - SBHC Mountain View Elementary | 3420 15th Ave S Great Falls, MT 59405-5514 Community Health Care Center - SBHC West Elementary School | 1205 1st Ave NW STE A Great Falls, MT 59404-2202 Community Health Care Center - Vaughn | 480 Central Avenue Vaughn, MT 59487-9716 Community Health Care Center @ CCHD | 115 4th St S Great Falls, MT 59401-3618 Community Health Care Center Inc | 601 1st Avenue North Great Falls, MT 59401-2510 Community Health Care Center Mobile Dental | 1 Church Street Belt, MT 59412-7532 Community Health Care Center SBHC Belt | 1 Church Street Belt, MT 59412-7532 Community Health Care Center SBHC Charles M. Russell High School | 228 17th Avenue Northwest Great Falls, MT 59404-1899 Community Health Care Center SBHC East Middle School | 4040 Central Avenue Great Falls, MT 59405-1696 Community Health Care Center SBHC Giant Springs | 520 32nd St N Great Falls, MT 59401-2127 Community Health Care Center SBHC Great Falls High School | 1900 2nd Avenue South Great Falls, MT 59405-2799 Community Health Care Center SBHC North Middle School | 2601 8th Street Northeast Great Falls, MT 59404-1699 Community Health Care Center SBHC Paris Gibson | 2400 Central Ave RM 118 Great Falls, MT 59401-3915 Community Health Care Center Whittier Elementary | 305 8th Street North Great Falls, MT 59401-1599 Community Health Care Center, Alliance For Youth Resource Center | 3220 11th Avenue South Great Falls, MT 59405-5402 Community Health Care Center, MSDB, School for Deaf and Blind | 3911 Central Avenue Great Falls, MT 59405-1697

## MARIAS HEALTHCARE SERVICES INC

Marias Healthcare Service Inc - Shelby | 1950 West Roosevelt Highway Shelby, MT 59474-1549 Marias Healthcare Services - Conrad | 1 4th Ave SE Conrad, MT 59425-2323 Marias Healthcare Services - Dentistry | 865 Oilfield Ave Shelby, MT 59474-2702 Marias Healthcare Services - Sunburst | 13 1st Street South Sunburst, MT 59482 Marias Healthcare SHS SBSE | 901 Valley St Shelby, MT 59474-1542

### MONTANA MIGRANT & SEASONAL FARM WORKERS

"transport" vehicle | 3318 3rd Ave N, Ste 200 Billings, MT 59101-1900 Ag Worker Health & Services | 3318 3rd Avenue North Billings, MT 59101-1900 Ag Worker Health & Services | 35511 County Road 134 Fairview, MT 59221-9465 Mobile Dental Unit | 3450 Duck Creek Road Billings, MT 59101-6170

### **PUREVIEW HEALTH CENTER**

Healthcare for the Homeless | 533 N Last Chance Gulch Helena, MT 59601-3346
Parker Medical Center | 2363 W Mt Highway 200 Lincoln, MT 59639-9561
PureView Capital High School Clinic | 100 Valley Dr Helena, MT 59601-0163
PureView Clubhouse | 600 North Park Avenue Helena, MT 59601-2704
PureView Health Center | 1930 9th Avenue Helena, MT 59601-9753
PureView Health Center Downtown | 630 North Last Chance Gulch Helena, MT 59601-3551
PureView Health Center Mobile Clinic | 1930 9th Avenue Helena, MT 59601-9753
PureView Health Center Mobile Clinic | 1930 9th Avenue Helena, MT 59601-9753
PureView Health Center Mobile Clinic | 1930 9th Avenue Helena, MT 59601-9753
PureView HMS | 1025 North Rodney Street Helena, MT 59601-3595
PureView Learning Center | 940 North Roberts Street Helena, MT 59601-7930
PureView Project for Alternative Learning Clinic | 815 Front St Helena, MT 59601-3310
PureView YWCA Helena | 501 North Park Avenue Helena, MT 59601-2703

## YELLOWSTONE CITY-COUNTY HEALTH

Healthcare For the Homeless | 2424 1st Ave N Billings, MT 59101-2317 Medicine Crow Middle School - School-based Health Center | 900 Barrett Rd Billings, MT 59105-4179 Orchard School-Based Health Center | 120 Jackson St Billings, MT 59101-5251 RiverStone Health Clinic - Bridger | 410 S 2nd St Bridger, MT 59014-7788 RiverStone Health Clinic - Joliet | 209 E Front Ave Joliet, MT 59041 RiverStone Health Clinic - Worden | 2469 Main St Worden, MT 59088-2227 RiverStone Health Clinic | 123 S 27th St Billings, MT 59101-4227 St Vincent DePaul - Crane Bldg | 3005 1st Avenue South Billings, MT 59101-4020

## HEALTH CENTER PROGRAM LOOK-ALIKES

Health Center Program Look-Alikes are community-based health care providers that meet the requirements of the HRSA Health Center Program, but do not receive Health Center Program funding.

## **HELENA INDIAN ALLIANCE**

Helena Indian Alliance Health Center | 501 Euclid Avenue Helena, MT 59601-2865