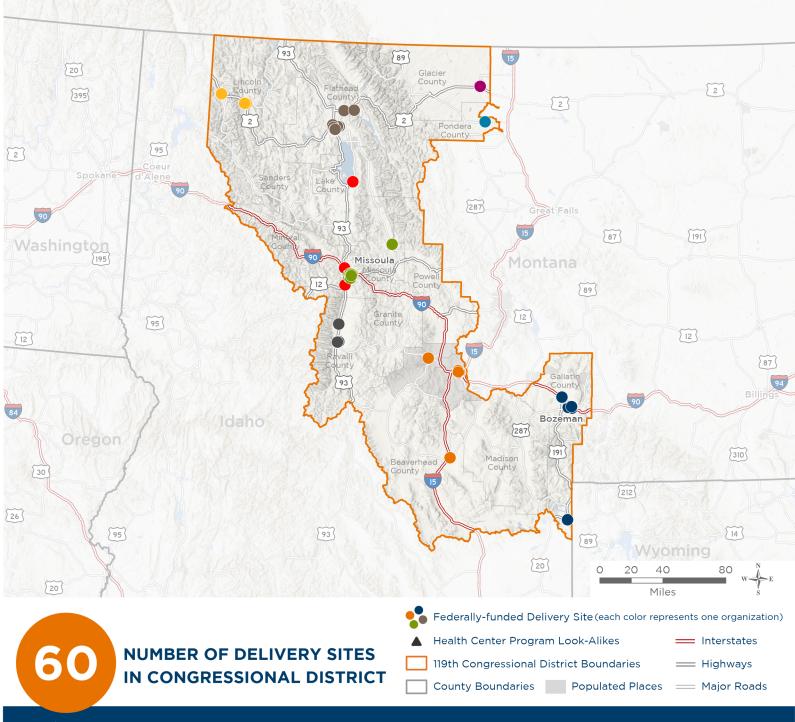

# **Representative Ryan Zinke** 119th United States Congress

Montana's 1st Congressional District

The 9 federally-funded health center organizations with a presence in Montana's 1st Congressional District leverage **\$29,231,237** in federal investments to serve **74,950** patients.

Notes | Delivery sites represent locations of organizations funded by the federal Health Center Program. Health Center Program Look-Alikes are community-based health care providers that meet the requirements of the HRSA Health Center Program, but do not receive Health Center Program funding. Some locations may overlap due to scale or may otherwise not be visible when mapped. Federal investments represent the total funding from the federal Health Center Program to grantees with a presence in the state in 2023.

Sources | Federally-Funded Delivery Site Locations and Health Center Program Look-Alikes: data.HRSA.gov, November 2024. Health Center Patients and Federal Funding | 2024 Uniform Data System, Bureau of Primary Health Care, HRSA. NATIONAL ASSOCIATION OF

# 60

## NUMBER OF DELIVERY SITES IN CONGRESSIONAL DISTRICT

(main organization in bold)