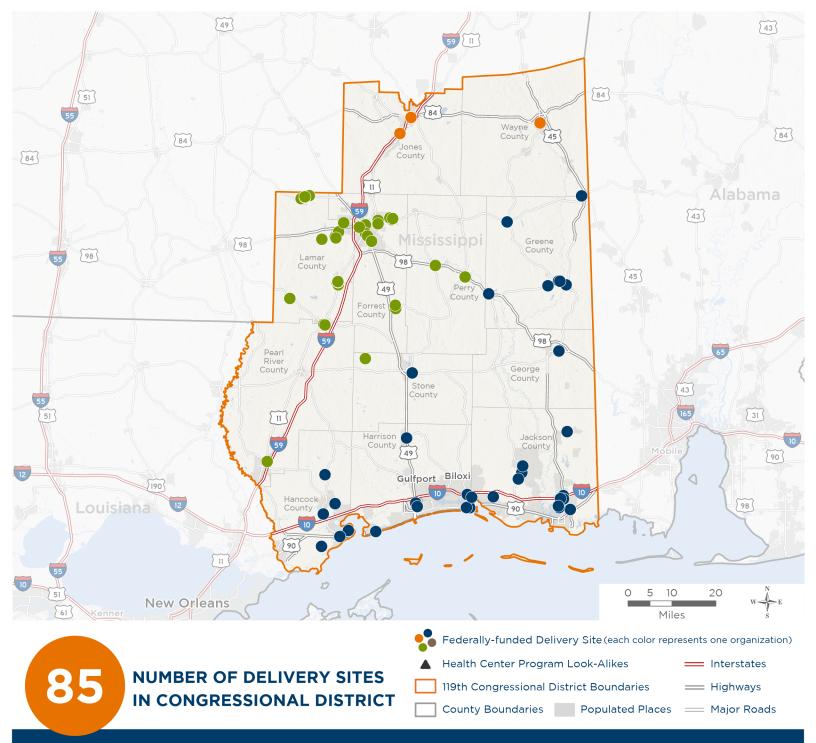

#### Representative Mike Ezell

119th United States Congress

Mississippi's 4тн Congressional District

The 3 federally-funded health center organizations with a presence in Mississippi's 4th Congressional District leverage \$17,571,498 in federal investments to serve 89,910 patients.

### NUMBER OF DELIVERY SITES IN CONGRESSIONAL DISTRICT

(main organization in bold)