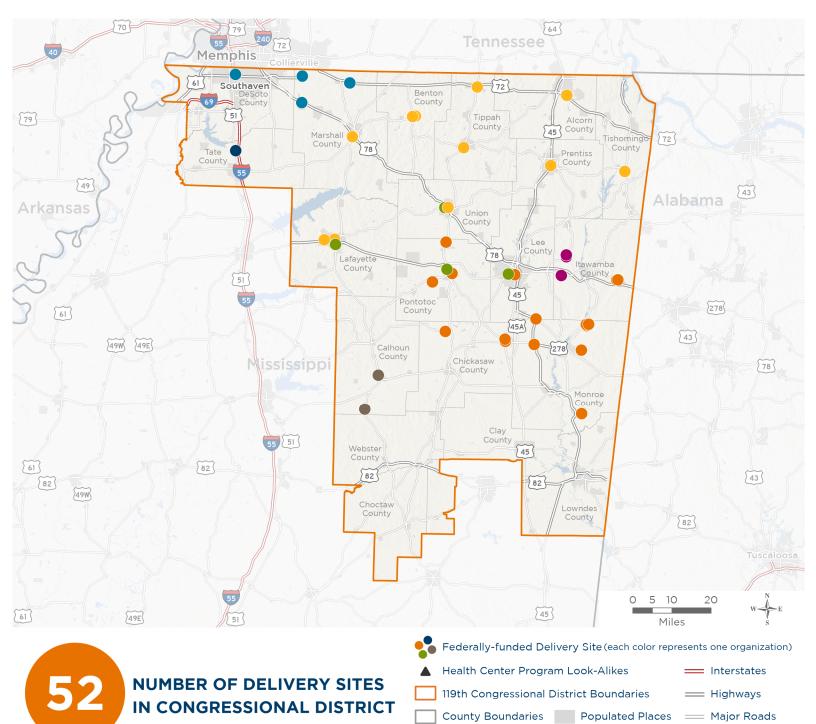

### **Representative Trent Kelly**

119th United States Congress

Mississippi's 1st Congressional District

The 7 federally-funded health center organizations with a presence in Mississippi's 1st Congressional District leverage \$36,334,315 in federal investments to serve 200,719 patients.

# NUMBER OF DELIVERY SITES IN CONGRESSIONAL DISTRICT

(main organization in bold)