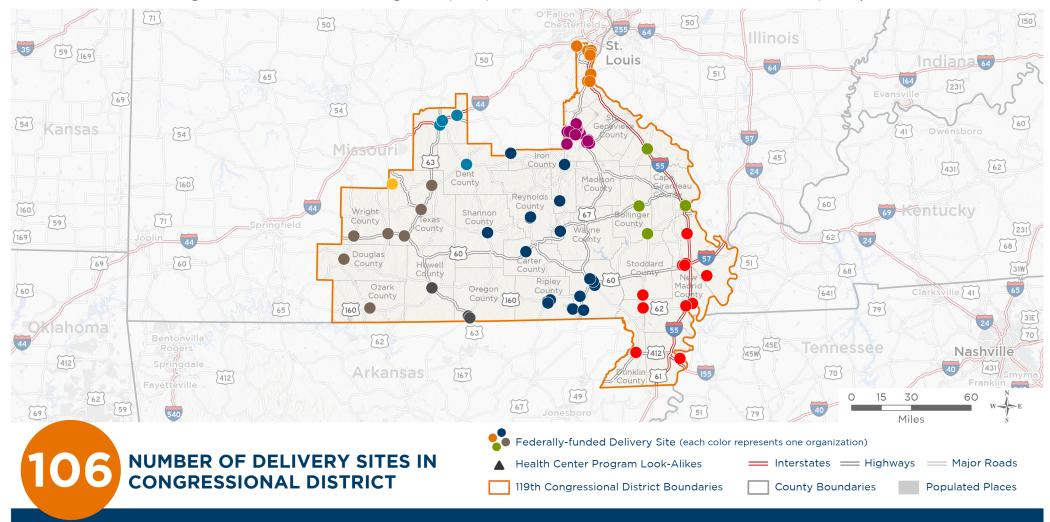

### Representative Jason Smith

119th United States Congress

Missouri's 8тн Congressional District

The 9 federally-funded health center organizations with a presence in Missouri's 8th Congressional District leverage \$35,350,460 in federal investments to serve 235,824 patients.

Notes | Delivery sites represent locations of organizations funded by the federal Health Center Program. Health Center Program Look-Alikes are community-based health care providers that meet the requirements of the HRSA Health Center Program, but do not receive Health Center Program funding. Some locations may overlap due to scale or may otherwise not be visible when mapped. Federal investments represent the total funding from the federal Health Center Program to grantees with a presence in the state in 2023.

Sources | Federally-Funded Delivery Site Locations and Health Center Program Look-Alikes: data.HRSA.gov, November 2024.

Health Center Patients and Federal Funding | 2024 Uniform Data System, Bureau of Primary Health Care, HRSA.

## NUMBER OF DELIVERY SITES IN CONGRESSIONAL DISTRICT

(main organization in bold)