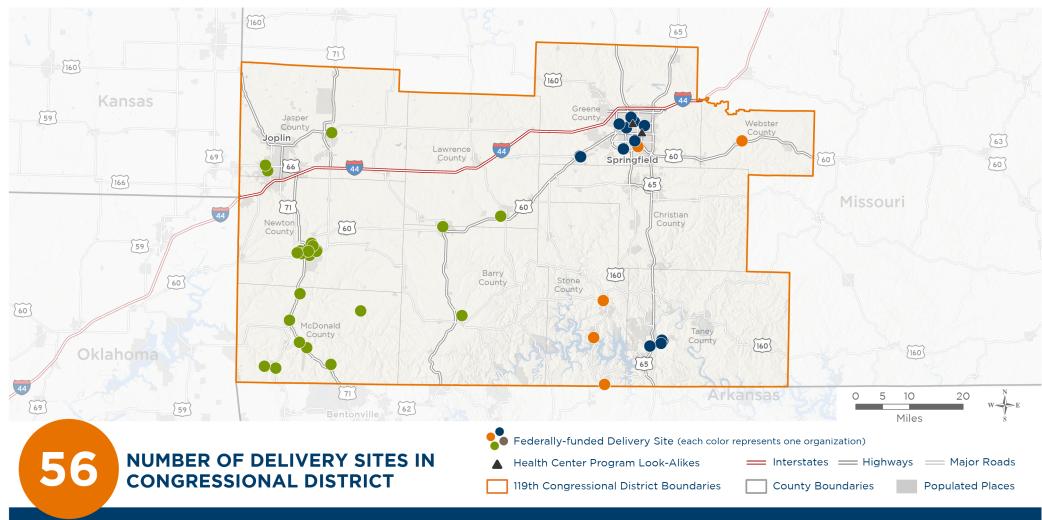

119th United States Congress

Missouri's 7тн Congressional District

The 3 federally-funded health center organizations with a presence in Missouri's 7th Congressional District leverage \$11,787,783 in federal investments to serve 100,717 patients.

# NUMBER OF DELIVERY SITES IN CONGRESSIONAL DISTRICT

(main organization in bold)