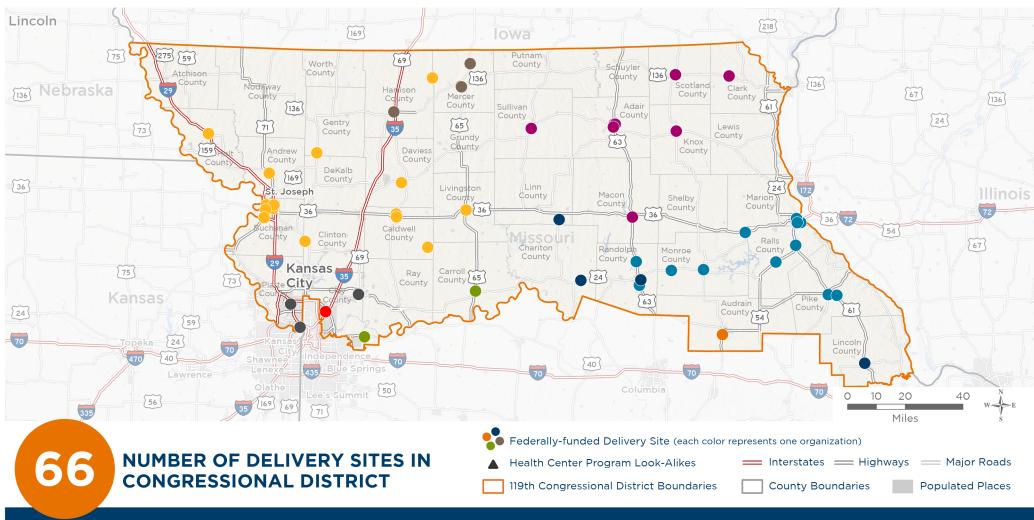

# Representative Sam Graves 119th United States Congress

Missouri's 6тн Congressional District

The 9 federally-funded health center organizations with a presence in Missouri's 6th Congressional District leverage \$44,919,476 in federal investments to serve 261,135 patients.

### NUMBER OF DELIVERY SITES IN CONGRESSIONAL DISTRICT

(main organization in bold)