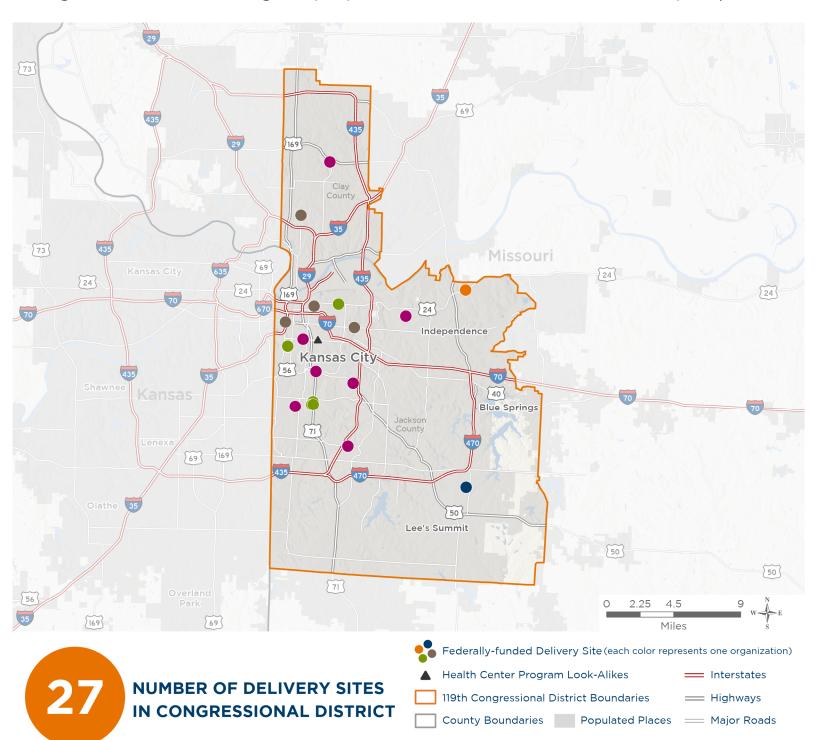

## **Representative Emanuel Cleaver**

119th United States Congress

Missouri's 5тн Congressional District

The 5 federally-funded health center organizations with a presence in Missouri's 5th Congressional District leverage \$31,931,408 in federal investments to serve 201,208 patients.

Notes | Delivery sites represent locations of organizations funded by the federal Health Center Program. Health Center Program Look-Alikes are community-based health care providers that meet the requirements of the HRSA Health Center Program, but do not receive Health Center Program funding. Some locations may overlap due to scale or may otherwise not be visible when mapped. Federal investments represent the total funding from the federal Health Center Program to grantees with a presence in the state in 2023.

Sources | Federally-Funded Delivery Site Locations and Health Center Program Look-Alikes: data.HRSA.gov, November 2024. Health Center Patients and Federal
Funding | 2024 Uniform Data System, Bureau of Primary Health Care, HRSA.

# NUMBER OF DELIVERY SITES IN CONGRESSIONAL DISTRICT

(main organization in bold)