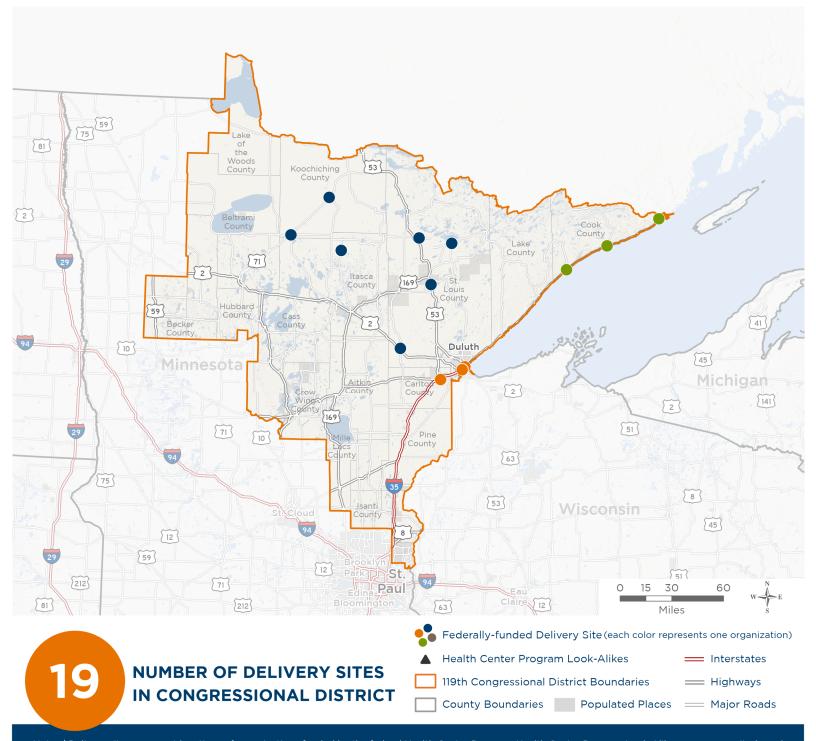

### **Representative Pete Stauber**

119th United States Congress

Minnesota's 8тн Congressional District

The 3 federally-funded health center organizations with a presence in Minnesota's 8th Congressional District leverage \$7,114,941 in federal investments to serve 29,920 patients.

### NUMBER OF DELIVERY SITES IN CONGRESSIONAL DISTRICT

(main organization in bold)

### COOK AREA HEALTH SERVICES, INC

Bigfork Valley Conval & Nursing | 258 Pine Tree Dr Bigfork, MN 56628-4340

Cook Conval & Nursing Care Unit | 10 5th St SE Cook, MN 55723-9702

Scenic Rivers Health Services | 12 S River St Cook, MN 55723-8131

Scenic Rivers Health Services | 12052 Main St Northome, MN 56661-8074

Scenic Rivers Health Services | 135 Pine Tree Dr Bigfork, MN 56628-4346

Scenic Rivers Health Services | 20 5th St SE Cook, MN 55723-9702

Scenic Rivers Health Services | 239 McKinley Ave Eveleth, MN 55734-1606

Scenic Rivers Health Services | 303 Main Ave Bigfork, MN 56628

Scenic Rivers Health Services | 410 2nd St NW Big Falls, MN 56627-3037

Scenic Rivers Health Services | 415 2nd St N # 2 Tower, MN 55790-0003

Scenic Rivers Health Services | 601 Highway 73 Floodwood, MN 55736-8450

Scenic Rivers Health Services | 810 Poplar St Floodwood, MN 55736-4002

#### LAKE SUPERIOR COMMUNITY HEALTH CENTER

Chum Warming Center | 2014 W 3rd St Duluth, MN 55806-2004

Lake Superior Community Health Center | 4325 Grand Ave Duluth, MN 55807-2730

Lake Superior Community Health Center White Pine Clinic | 210 3rd St Carlton, MN 55718-7703

LSCHC Denfeld Retail Center | 4602 Grand Ave STE 1000 Duluth, MN 55807-2712

#### SAWTOOTH MOUNTAIN CLINIC

Birch Grove Clinic | 9 Good Neighbor HI Tofte, MN 55615

Grand Portage Health Services | 62 Upper Rd Grand Portage, MN 55605-3010

Sawtooth Mountain Clinic | 513 5th Ave W Grand Marais, MN 55604-3017