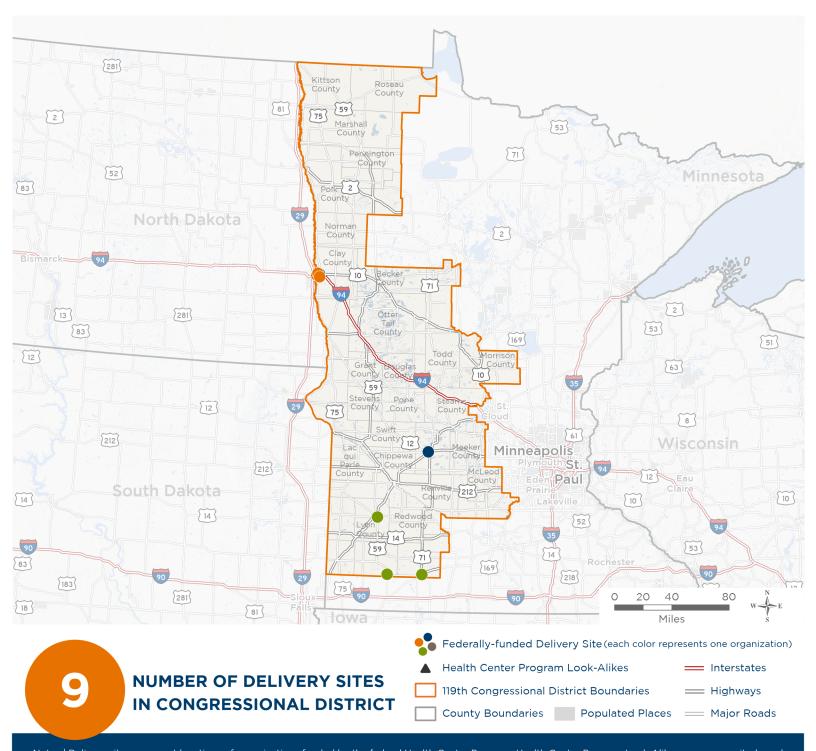

### **Representative Michelle Fischbach**

119th United States Congress

Minnesota's 7<sub>TH</sub> Congressional District

The 3 federally-funded health center organizations with a presence in Minnesota's 7th Congressional District leverage \$9,489,943 in federal investments to serve 95,537 patients.

# NUMBER OF DELIVERY SITES IN CONGRESSIONAL DISTRICT

(main organization in bold)

#### COMMUNITY HEALTH SERVICE INC.

Community Health Service Inc.-- North Mobile Unit | 2310 4th Ave N Moorhead, MN 56560-2473 Community Health Service Inc. - Willmar | 1804 Trott Ave SW Willmar, MN 56201-2743 Community Health Service Inc. Moorhead | 2310 4th Ave N Moorhead, MN 56560-2473

#### FAMILY HEALTHCARE CENTER

Churches United For The Homeless | 1019 1st St S Moorhead, MN 56560-3350

Family Healthcare Center-Moorhead Dental | 715 11th St N STE 106B Moorhead, MN 56560-2000

Family HealthCare Moorhead Public Schools Career Academy | 2800 27th Ave S Moorhead, MN 56560-5902

#### RURAL HEALTH CARE, INC.

Access Health-Fulda | 201 N St Paul Ave STE 1 Fulda, MN 56131-3004 Access Health - Marshall | 1521 Carlson St STE 100 Marshall, MN 56258-2626 Access Health - Windom | 2020 Hospital Dr Windom, MN 56101