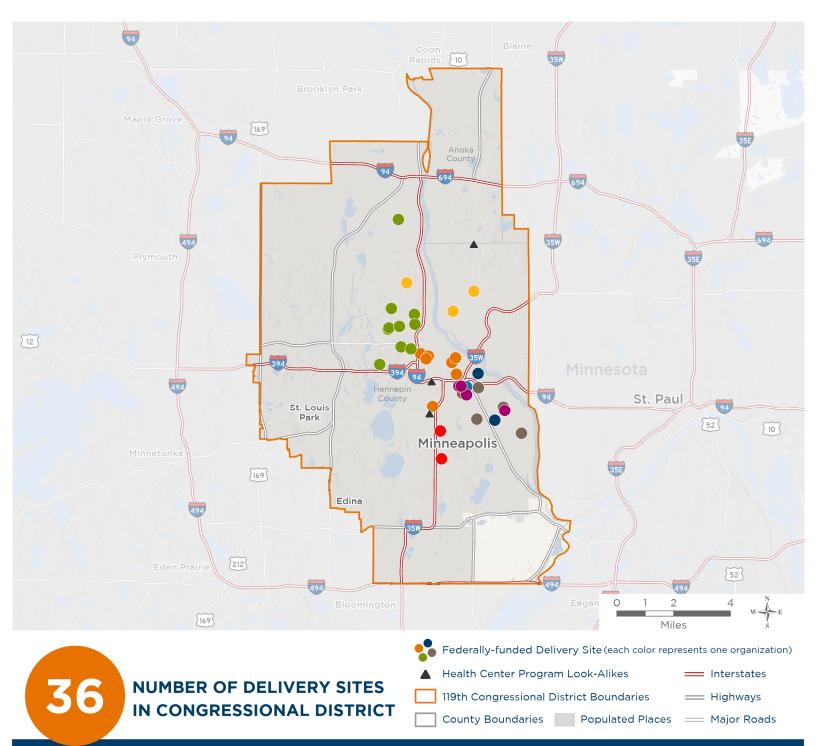

### **Representative Ilhan Omar**

119th United States Congress

Minnesota's 5тн Congressional District

The 8 federally-funded health center organizations with a presence in Minnesota's 5th Congressional District leverage \$18,880,946 in federal investments to serve 72,311 patients.

## NUMBER OF DELIVERY SITES IN CONGRESSIONAL DISTRICT

(main organization in bold)