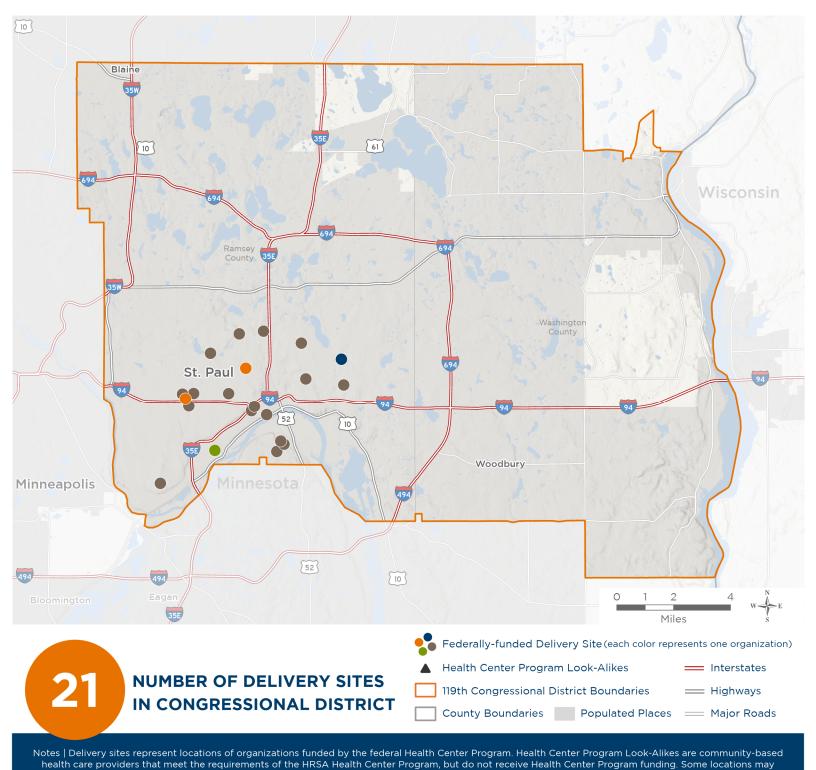

# Representative Betty McCollum 119th United States Congress

Minnesota's  $4_{TH}$  Congressional District

The 4 federally-funded health center organizations with a presence in Minnesota's 4th Congressional District leverage **\$14,363,557** in federal investments to serve **53,115** patients.

# **Representative Betty McCollum** 119th United States Congress

Minnesota's **4**тн Congressional District

# NUMBER OF DELIVERY SITES IN CONGRESSIONAL DISTRICT

(main organization in bold)