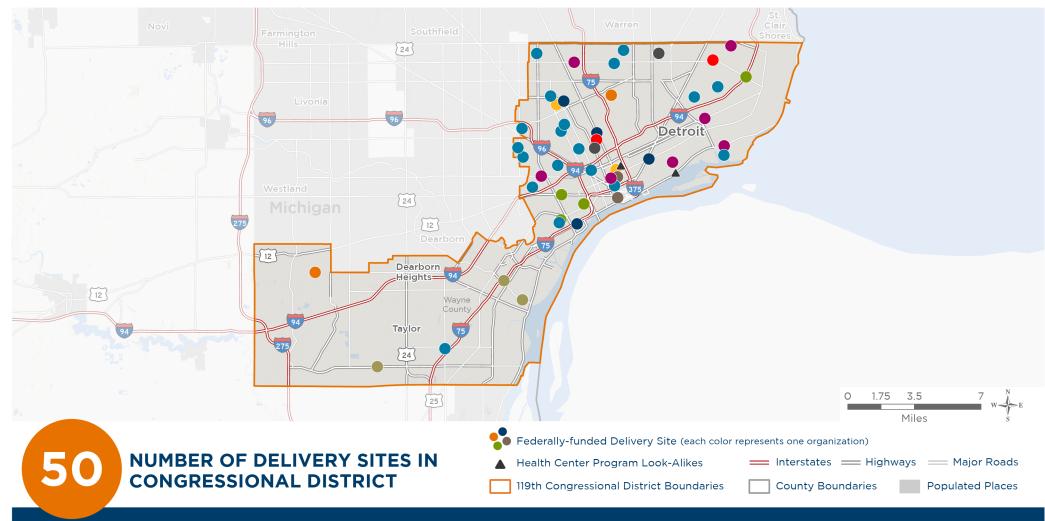

Michigan's **13**тн Congressional District

## The 10 federally-funded health center organizations with a presence in Michigan's 13th Congressional District leverage **\$32,037,013** in federal investments to serve **113,817** patients.

NATIONAL ASSOCIATION OF Community Health Centers

Notes | Delivery sites represent locations of organizations funded by the federal Health Center Program. Health Center Program Look-Alikes are community-based health care providers that meet the requirements of the HRSA Health Center Program, but do not receive Health Center Program funding. Some locations may overlap due to scale or may otherwise not be visible when mapped. Federal investments represent the total funding from the federal Health Center Program to grantees with a presence in the state in 2023. Sources | Federally-Funded Delivery Site Locations and Health Center Program Look-Alikes: data.HRSA.gov, November 2024. Health Center Patients and Federal Funding | 2024 Uniform Data System, Bureau of Primary Health Care, HRSA.

### NUMBER OF DELIVERY SITES IN CONGRESSIONAL DISTRICT

(main organization in bold)