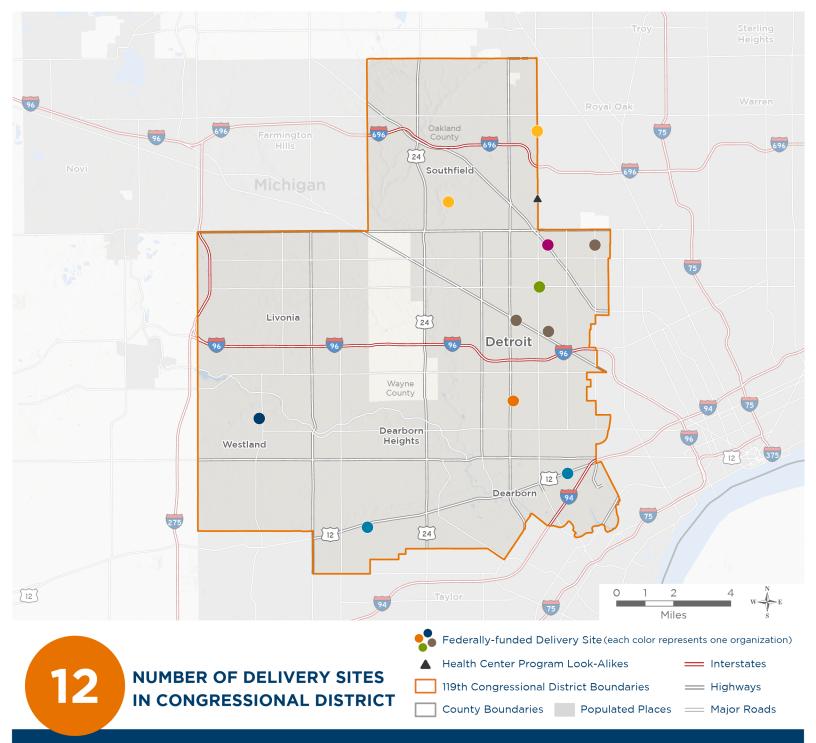

### Representative Rashida Tlaib

119th United States Congress

Michigan's 12тн Congressional District

The 7 federally-funded health center organizations with a presence in Michigan's 12th Congressional District leverage \$25,741,252 in federal investments to serve 94,586 patients.

Notes | Delivery sites represent locations of organizations funded by the federal Health Center Program. Health Center Program Look-Alikes are community-based health care providers that meet the requirements of the HRSA Health Center Program, but do not receive Health Center Program funding. Some locations may overlap due to scale or may otherwise not be visible when mapped. Federal investments represent the total funding from the federal Health Center Program to grantees with a presence in the state in 2023.

## NUMBER OF DELIVERY SITES IN CONGRESSIONAL DISTRICT

(main organization in bold)

COMMUNITY HEALTH AND SOCIAL SERVICES CENTER, INC

CHASS Westland | 35180 Nankin Blvd STE 204-205 Westland, MI 48185-2092

COVENANT COMMUNITY CARE INC

Covenant 17625 Joy Road | 17625 Joy Rd Detroit, MI 48228-1999

DETROIT HEALTH CARE FOR THE HOMELESS, INC

Advantage health Centers-McNichols | 15400 W Mcnichols Rd Detroit, MI 48235-3724

FAMILY MEDICAL CENTER OF MICHIGAN, INC.

Burns Elementary School | 14350 Terry St Detroit, MI 48227-5513 Edison Elementary School | 17405 Grand River Ave Detroit, MI 48227-1424 Family Medical Center - Bates Academy | 19701 Wyoming St Detroit, MI 48221-1519

INSTITUTE FOR POPULATION HEALTH, INC.

Institute for Population Health Family Health Center | 19830 James Couzens Fwy Detroit, MI 48235-1910

OAKLAND INTEGRATED HEALTHCARE NETWORK

Plum Hollow Center | 22200 W 9 Mile Rd Southfield, MI 48033-6008 South Oakland Health Center | 27725 Greenfield Rd Southfield, MI 48076-3663

WESTERN WAYNE FAMILY HEALTH CENTERS

Mobile Health Clinic | 2700 Hamlin Blvd Inkster, MI 48141-2206 Western Wayne Family Health Center | 2700 Hamlin Blvd Inkster, MI 48141-2206 Western Wayne Family Health Center, Dearborn | 4700 Schaefer Rd Dearborn, MI 48126-3655

#### ▲ HEALTH CENTER PROGRAM LOOK-ALIKES

Health Center Program Look-Alikes are community-based health care providers that meet the requirements of the HRSA Health Center Program, but do not receive Health Center Program funding.

#### HEALTH CENTERS DETROIT FOUNDATION, INC

Greenfield | 23077 Greenfield Rd STE 400 Southfield, MI 48075-3740