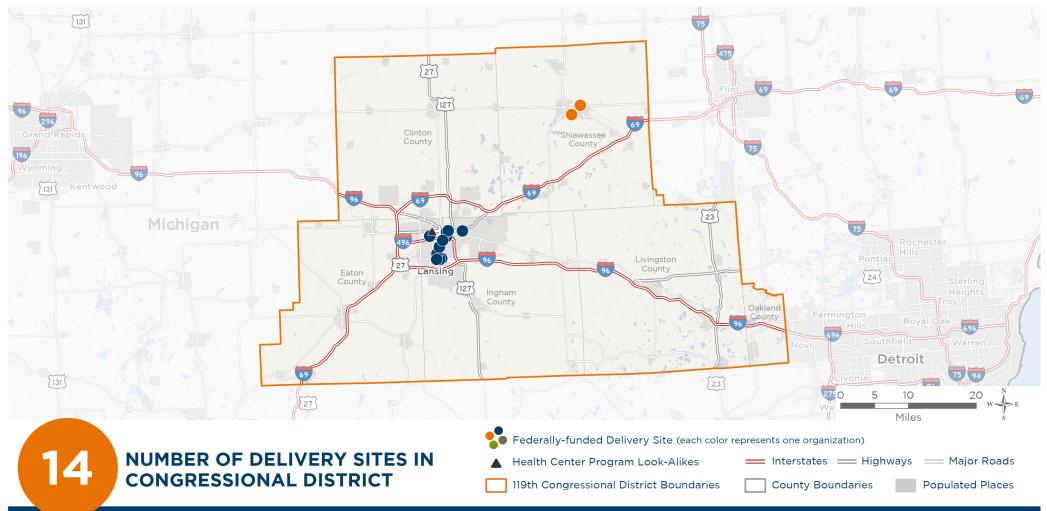

Michigan's **7**тн Congressional District

The 2 federally-funded health center organizations with a presence in Michigan's 7th Congressional District leverage **\$10,050,702** in federal investments to serve **75,651** patients.

# **Representative Tom Barrett** 119th United States Congress

Michigan's 7тн Congressional District

## NUMBER OF DELIVERY SITES IN CONGRESSIONAL DISTRICT

(main organization in bold)

### COUNTY OF INGHAM

Allen Community Health Center | 1601 E Kalamazoo St Lansing, MI 48912-2701 Birch Community Health Center | 812 E Jolly Rd, Ste 112 Lansing, MI 48910-6820 Cedar Community Health Center | 5303 S Cedar St Lansing, MI 48911-3800 East Lansing Community Health Center | 509 Burcham Dr East Lansing, MI 48823-2750 Eastern Community Health Center | 626 Marshall St STE 800 Lansing, MI 48912-2309 Everett Community Health Center | 3900 Stabler St RM 7 Lansing, MI 48910-4567 Forest Community Health Center | 2316 S Cedar St Lansing, MI 48910-3152 Gardner Community Health Center | 333 Dahlia Dr RM E315 Lansing, MI 48911-3789 Mobile Dental Center. | 2316 S Cedar St Lansing, MI 48910-3152 Pattengill Community Health Center | 815 N Fairview Ave RM 100 Lansing, MI 48912-3129 Sexton Community Health Center | 102 Mcpherson Ave Lansing, MI 48915-1760 Willow Community Health Center | 1115 S Pennsylvania Ave Lansing, MI 48912-1669

#### **GREAT LAKES BAY HEALTH CENTERS**

Great Lakes Bay Health Centers Integrated Care Shiawassee | 1555 Industrial Dr Owosso, MI 48867-9775 Great Lakes Bay Health Centers Shiawassee | 200 N Caledonia Dr Owosso, MI 48867-8844

#### ▲ HEALTH CENTER PROGRAM LOOK-ALIKES

Health Center Program Look-Alikes are community-based health care providers that meet the requirements of the HRSA Health Center Program, but do not receive Health Center Program funding.

#### CARE FREE MEDICAL, INC.

Care Free Dental | 1100 W Saginaw St Lansing, MI 48915-2033

Care Free Medical | 1100 W Saginaw St Lansing, MI 48915-2033

Care Free Optometry | 1100 W Saginaw St Lansing, MI 48915-2033