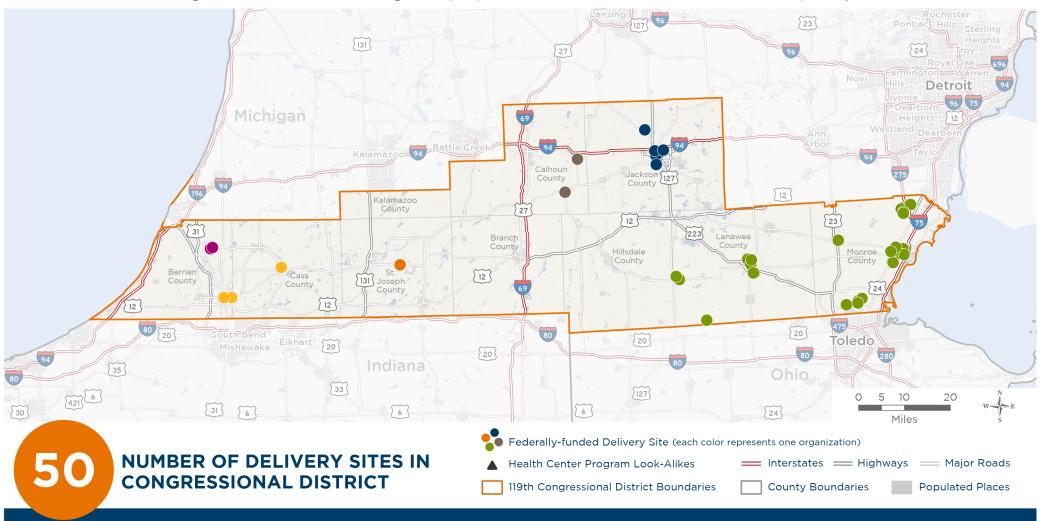

# Representative Tim Walberg

119th United States Congress

Michigan's 5тн Congressional District

The 6 federally-funded health center organizations with a presence in Michigan's 5th Congressional District leverage \$23,118,757 in federal investments to serve 133,640 patients.

Notes | Delivery sites represent locations of organizations funded by the federal Health Center Program. Health Center Program Look-Alikes are community-based health care providers that meet the requirements of the HRSA Health Center Program, but do not receive Health Center Program funding. Some locations may overlap due to scale or may otherwise not be visible when mapped. Federal investments represent the total funding from the federal Health Center Program to grantees with a presence in the state in 2023.

Sources | Federally-Funded Delivery Site Locations and Health Center Program Look-Alikes: data.HRSA.gov, November 2024.

Health Center Patients and Federal Funding | 2024 Uniform Data System, Bureau of Primary Health Care, HRSA.

## NUMBER OF DELIVERY SITES IN CONGRESSIONAL DISTRICT

(main organization in bold)