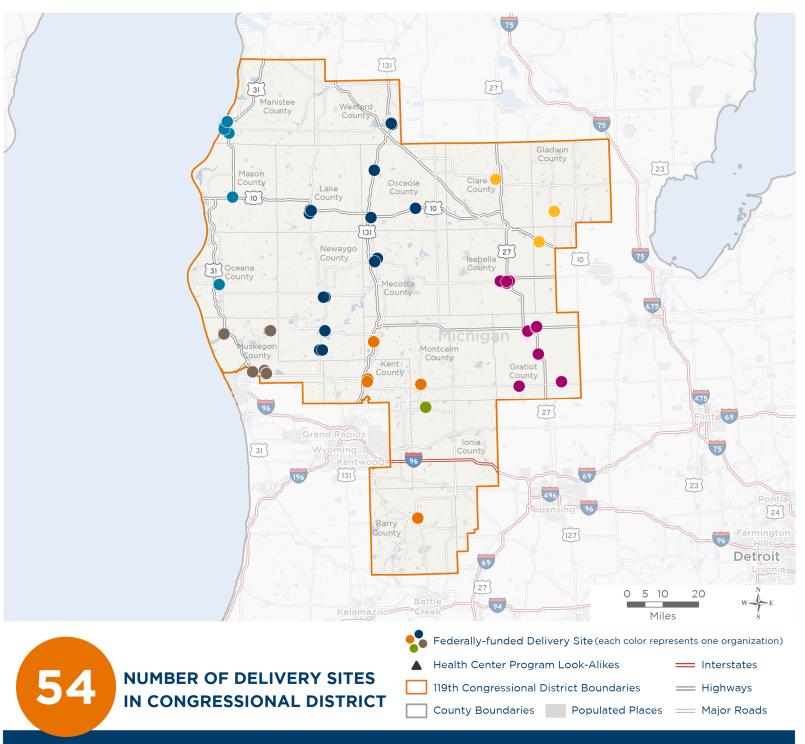

# **Representative John Moolenaar** 119th United States Congress

Michigan's **2ND** Congressional District

The 7 federally-funded health center organizations with a presence in Michigan's 2nd Congressional District leverage \$31,166,746 in federal investments to serve 195,411 patients.

## NUMBER OF DELIVERY SITES IN CONGRESSIONAL DISTRICT

(main organization in bold)

# 54